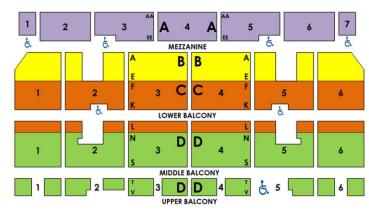

## STAGE Orchestra Level

## B B B C C C W X D W F E B B B E HH

## STAGE Balcony Level

(overhang begins at Orch Row P)

CONTACT US NOW TO BOOK YOUR GROUP EXPERIENCE

Mon - Fri 10am - 5pm • 314-535-2900 • groups@foxstl.com