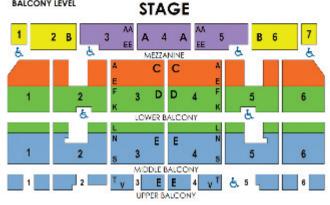

ROWA PREM A B C D E F

#### **APRIL 12-16**

Wed. 7:30pm • Thurs. 1 & 7:30pm <u>Front Row</u> \$189 <u>Premium</u> \$159

 $\underline{A}$ \$119  $\underline{B}$ \$105  $\underline{C}$ \$65  $\underline{D}$ \$65  $\underline{E}$ \$65  $\underline{F}$ \$55

Fri. 7:30pm • Sat. 2 & 7:30pm • Sun. 1 & 6:30pm

Front Row \$209 Premium \$169
Orchestra A \$129 Mezzanine A \$119
B \$109 C \$99 D \$85 E \$65 F \$55

#### **APRIL 18-23**

Tues. - Thurs. 7:30pm

Front Row \$199 Premium \$169

<u>A</u> \$129 <u>B</u> \$99 <u>C</u> \$85 <u>D</u> \$75 <u>E</u> \$65 <u>F</u> \$55

Fri. 7:30pm • Sat. 2 & 7:30pm • Sun. 1 & 6:30pm

.....

Front Row \$219 Premium \$199

<u>A</u> \$129 <u>B</u> \$109 <u>C</u> \$99 <u>D</u> \$89 <u>E</u> \$69 <u>F</u> \$59

## **APRIL 25-30**

Tues. - Thurs. 7:30pm

Front Row \$209 Premium \$179

A \$129 B \$99 C \$85 D \$75 E \$65 F \$55

Fri. 7:30pm • Sat. 2 & 7:30pm • Sun. 1 & 6:30pm

Front Row \$249 Premium \$229

<u>A</u> \$139 <u>B</u> \$119 <u>C</u> \$105 <u>D</u> \$95 <u>E</u> \$85 <u>F</u> \$69

### **MAY 2-7**

Tues. - Thurs. 7:30pm

Front Row \$219 Premium \$189

A \$129 B \$109 C \$95 D \$85 E \$65 E \$55

Fri. 7:30pm • Sat. 2 & 7:30pm • Sun. 1 & 6:30pm

Front Row \$249 Premium \$229

A \$139 B \$119 C \$105 D \$95 E \$85 F \$69