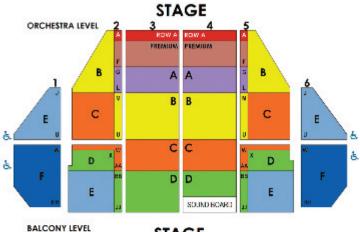

ROWA PREM A B C D E F

#### **APRIL 12-16**

Wed. 7:30pm • Thurs. 1 & 7:30pm <u>Front Row</u> \$189 <u>Premium</u> \$159

 $\underline{A}$ \$119  $\underline{B}$ \$105  $\underline{C}$ \$65  $\underline{D}$ \$65  $\underline{E}$ \$65  $\underline{F}$ \$55

Fri. 7:30pm • Sat. 2 & 7:30pm • Sun. 1 & 6:30pm

Front Row \$209 Premium \$169
Orchestra A \$129 Mezzanine A \$119
B \$109 C \$99 D \$85 E \$65 F \$55

#### **APRIL 18-23**

Tues. - Thurs. 7:30pm

Front Row \$199 Premium \$169

<u>A</u> \$129 <u>B</u> \$99 <u>C</u> \$85 <u>D</u> \$75 <u>E</u> \$65 <u>F</u> \$55

Fri. 7:30pm • Sat. 2 & 7:30pm • Sun. 1 & 6:30pm

.....

Front Row \$219 Premium \$199

<u>A</u> \$129 <u>B</u> \$109 <u>C</u> \$99 <u>D</u> \$89 <u>E</u> \$69 <u>F</u> \$59

## **APRIL 25-30**

Tues. - Thurs. 7:30pm

Front Row \$209 Premium \$179

A \$129 B \$99 C \$85 D \$75 E \$65 F \$55

Fri. 7:30pm • Sat. 2 & 7:30pm • Sun. 1 & 6:30pm

Front Row \$249 Premium \$229

<u>A</u> \$139 <u>B</u> \$119 <u>C</u> \$105 <u>D</u> \$95 <u>E</u> \$85 <u>F</u> \$69

### **MAY 2-7**

Tues. - Thurs. 7:30pm

Front Row \$219 Premium \$189

A \$129 B \$109 C \$95 D \$85 E \$65 E \$55

Fri. 7:30pm • Sat. 2 & 7:30pm • Sun. 1 & 6:30pm

Front Row \$249 Premium \$229

A \$139 B \$119 C \$105 D \$95 E \$85 F \$69