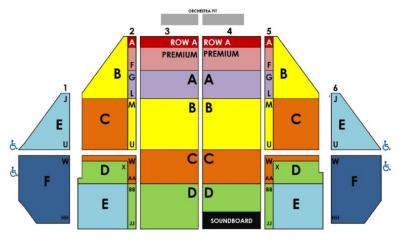

D            | \$70   | D      | \$70     | \$70  | D            | \$70  |
| Orch E       | \$40   | Orch E       | \$40   | Orch E   | \$38  | \$40   | Orch E       | \$52   | Orch E | \$52     | \$52  | Orch E       | \$52  |
| Balc E       | \$32   | Balc E       | \$32   | Balc E   | \$32  | \$32   | Balc E       | \$42   | Balc E | \$52     | \$52  | Balc E       | \$52  |
| F            | \$32   | F            | \$32   | F        | \$32  | \$32   | F            | \$42   | F      | \$42     | \$42  | F            | \$42  |



Listed pricing includes standard tax, group handling and print-your-own or mobile ticket delivery. Groups 10+ prices are based on availability and subject to change without notice.

\*Student pricing available for select performances.

## STAGE Orchestra Level



## STAGE Balcony Level

(overhang begins at Orch Row P)



## CONTACT US NOW TO BOOK YOUR GROUP EXPERIENCE

Mon - Fri 10AM - 5PM • 314-535-2900 • groups@foxstl.com