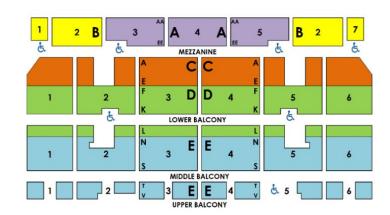

| \$70  |
| Orch E       | \$40   | Orch E       | \$40   | Orch E   | \$38  | \$40   | Orch E       | \$52   | Orch E | \$52     | \$52  | Orch E       | \$52  |
| Balc E       | \$32   | Balc E       | \$32   | Balc E   | \$32  | \$32   | Balc E       | \$42   | Balc E | \$52     | \$52  | Balc E       | \$52  |
| F            | \$32   | F            | \$32   | F        | \$32  | \$32   | F            | \$42   | F      | \$42     | \$42  | F            | \$42  |



Listed pricing includes standard tax, group handling and print-your-own or mobile ticket delivery. Groups 10+ prices are based on availability and subject to change without notice.

\*Student pricing available for select performances.

## STAGE Orchestra Level



## STAGE Balcony Level

(overhang begins at Orch Row P)



## CONTACT US NOW TO BOOK YOUR GROUP EXPERIENCE

Mon - Fri 10AM - 5PM • 314-535-2900 • groups@foxstl.com