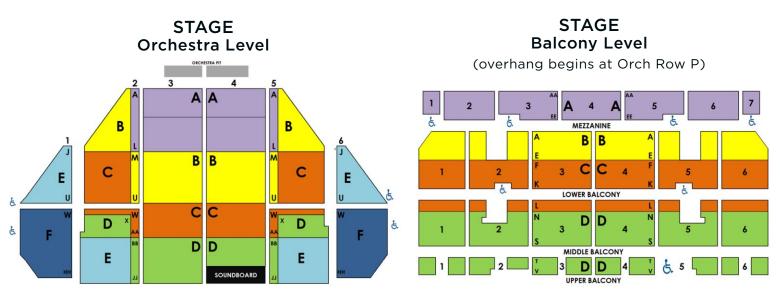

## **Groups at the Fabulous Fox**

| Tuesday |             | Wednesday |             | Thursday |                    |        | Friday |        |       | Saturday           |       |       | Sunday             |        | STUDENTS*   |
|---------|-------------|-----------|-------------|----------|--------------------|--------|--------|--------|-------|--------------------|-------|-------|--------------------|--------|-------------|
| 10/10   | 7:30p*      | 10/11     | 7:30p*      | 10/12    | 7:30p*             |        | 10/13  | 7:30p* | 10/14 | 2p                 | 7:30p | 10/15 | 1p                 | 6:30p* | WEEK 1      |
| Α       | \$100       | Α         | \$100       | Α        | \$100              |        | Α      | \$110  | Α     | \$110              | \$110 | Α     | \$110              | \$100  | Tue-Fri,    |
| В       | \$73        | В         | \$73        | В        | \$83               |        | В      | \$93   | В     | \$93               | \$93  | В     | \$93               | \$83   | Sun Eve     |
| С       | \$58        | С         | \$58        | С        | \$58               |        | С      | \$73   | С     | \$73   <b>\$68</b> | \$73  | С     | \$73   <b>\$68</b> | \$58   | <b>\$48</b> |
| D       | \$48        | D         | \$48        | D        | \$48               |        | D      | \$63   | D     | \$63   <b>\$58</b> | \$63  | D     | \$63   <b>\$58</b> | \$48   | \$38        |
| E       | \$43        | E         | <b>\$43</b> | E        | \$43               |        | E      | \$53   | E     | \$53               | \$53  | E     | \$53               | \$43   | <b>\$28</b> |
| F       | \$38        | F         | \$38        | F        | \$38               |        | F      | \$43   | F     | \$43               | \$43  | F     | \$43               | \$38   |             |
| 10/17   | 7:30p*      | 10/18     | 7:30p*      | 10/19    | 1p*                | 7:30p* | 10/20  | 7:30p  | 10/21 | 2p                 | 7:30p | 10/22 | 1p                 |        | WEEK 2      |
| Α       | \$100       | Α         | \$100       | Α        | \$85               | \$100  | Α      | \$110  | Α     | \$110              | \$110 | Α     | \$110              |        | Tue-Thur    |
| В       | <b>\$73</b> | В         | <b>\$73</b> | В        | \$73   <b>\$68</b> | \$83   | В      | \$93   | В     | \$93               | \$93  | В     | \$93               |        |             |
| С       | \$58        | С         | <b>\$58</b> | С        | \$58               | \$58   | С      | \$73   | С     | \$73   <b>\$68</b> | \$73  | С     | \$73   <b>\$68</b> |        | <b>\$48</b> |
| D       | \$48        | D         | <b>\$48</b> | D        | \$43               | \$48   | D      | \$63   | D     | \$63   <b>\$58</b> | \$63  | D     | \$63               | \$58   | \$38        |
| E       | \$43        | E         | <b>\$43</b> | E        | \$38               | \$43   | E      | \$53   | E     | \$53               | \$53  | E     | \$53               |        | <b>\$28</b> |
| F       | \$38        | F         | \$38        | F        | \$33               | \$38   | F      | \$43   | F     | \$43               | \$43  | F     | \$43               |        |             |