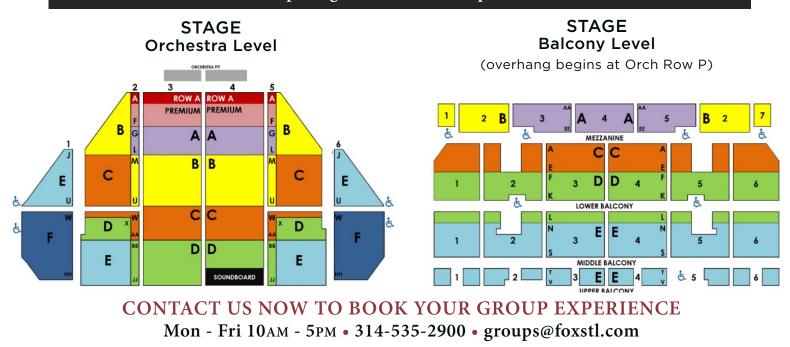

## **Groups at the Fabulous Fox**

| Friday       |             | Saturday     |       |             | Sunday |             |        |  | STUDENTS*                                              |
|--------------|-------------|--------------|-------|-------------|--------|-------------|--------|--|--------------------------------------------------------|
| 11/3         | 7:30p*      | 11/4         | 2р    | 7:30p*      | 11/5   | 1p*         | 6:30p* |  |                                                        |
| PIT          | \$115       | PIT          | \$125 | \$125       | PIT    | \$125       | \$115  |  |                                                        |
| <b>ROW A</b> | \$105       | <b>ROW A</b> | \$115 | \$115       | ROW A  | \$115       | \$105  |  | Fri Eve<br>Sat Eve (balc)<br>Sun Mat (balc)<br>Sun Eve |
| PREM         | \$95        | PREM         | \$105 | \$105       | PREM   | \$105       | \$95   |  |                                                        |
| Α            | <b>\$75</b> | Α            | \$100 | \$100       | Α      | \$100       | \$75   |  |                                                        |
| В            | <b>\$63</b> | В            | \$88  | <b>\$78</b> | В      | <b>\$78</b> | \$63   |  |                                                        |
| С            | <b>\$53</b> | С            | \$78  | <b>\$68</b> | С      | <b>\$68</b> | \$53   |  | \$48                                                   |
| D            | \$48        | D            | \$68  | \$58        | D      | <b>\$58</b> | \$48   |  | \$38                                                   |
| E            | \$33        | E            | \$53  | \$43        | E      | <b>\$43</b> | \$33   |  | <b>\$28</b>                                            |
| F            | \$33        | F            | \$38  | \$38        | F      | \$38        | \$33   |  |                                                        |