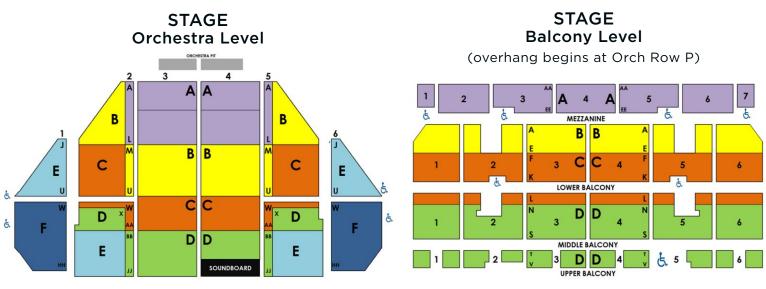

## **Groups at the Fabulous Fox**

## February 27 - March 10, 2024

| Tuesday |             | Wednesday |             | Thursday |                  |        |     | Friday           | Saturday |       |       | Sunday |                  | day         | STUDENTS*   |
|---------|-------------|-----------|-------------|----------|------------------|--------|-----|------------------|----------|-------|-------|--------|------------------|-------------|-------------|
| 2/27    | 7:30p*      | 2/28      | 7:30p*      | 2/29     | 7:30p*           |        | 3/1 | 7:30p*           | 3/2      | 2p    | 7:30p | 3/3    | 1p               | 6:30p*      | WEEK1       |
| Α       | \$95        | Α         | \$95        | Α        | \$95             |        | Α   | \$100            | Α        | \$100 | \$100 | Α      | \$100            | \$95        | Tue-Fri,    |
| В       | \$72        | В         | \$72        | В        | \$82             |        | В   | \$85   <b>80</b> | В        | \$85  | \$85  | В      | \$85  <b>80</b>  | \$82        | Sun Eve     |
| С       | \$58        | С         | \$58        | С        | \$58             |        | С   | \$68             | С        | \$73  | \$73  | С      | \$68             | \$58        | \$48        |
| D       | <b>\$48</b> | D         | <b>\$48</b> | D        | \$48             |        | D   | \$56             | D        | \$61  | \$61  | D      | \$56             | <b>\$48</b> | \$38        |
| E       | \$43        | E         | \$43        | E        | \$43             |        | E   | \$50             | E        | \$50  | \$50  | E      | \$50             | <b>\$43</b> | <b>\$28</b> |
| F       | \$38        | F         | \$38        | F        | \$38             |        | F   | \$41             | F        | \$41  | \$41  | F      | \$41             | \$38        |             |
| 3/5     | 7:30p*      | 3/6       | 7:30p*      | 3/7      | 1p*              | 7:30p* | 3/8 | 7:30p            | 3/9      | 2p    | 7:30p | 3/10   | 1p               |             | WEEK2       |
| Α       | \$95        | Α         | \$95        | Α        | \$81             | \$95   | Α   | \$100            | Α        | \$100 | \$100 | Α      | \$100            |             | Tue-Thur    |
| В       | \$72        | В         | \$72        | В        | \$71   <b>66</b> | \$82   | В   | \$85  <b>80</b>  | В        | \$85  | \$85  | В      | \$85   <b>80</b> |             |             |
| С       | <b>\$58</b> | С         | <b>\$58</b> | С        | \$55             | \$58   | С   | <b>\$68</b>      | С        | \$73  | \$73  | С      | \$68             |             | <b>\$48</b> |
| D       | \$48        | D         | <b>\$48</b> | D        | \$43             | \$48   | D   | \$56             | D        | \$61  | \$61  | D      | \$56             |             | \$38        |
| E       | \$43        | Ε         | <b>\$43</b> | E        | \$38             | \$43   | Е   | \$50             | E        | \$50  | \$50  | E      | \$50             |             | <b>\$28</b> |
| F       | \$38        | F         | \$38        | F        | \$32             | \$38   | F   | \$41             | F        | \$41  | \$41  | F      | \$41             |             |             |

Listed pricing includes standard tax, group handling and print-your-own or mobile ticket delivery. Groups 10+ prices are based on availability and subject to change without notice. \*Student pricing available for select performances.