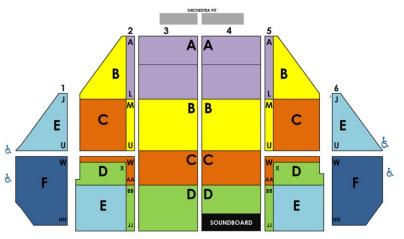

| D      | \$58  |        |
| E       | \$37        | Е         | \$37   | Е        | \$35   | \$37   | E      | \$48   | Е        | \$48  | \$48  | Е      | \$48  |        |
| F       | \$32        | F         | \$32   | F        | \$28   | \$32   | F      | \$38   | F        | \$38  | \$38  | F      | \$38  |        |

| STUDENTS* |
|-----------|
| WEEK 1    |
| Tue-Fri,  |
| Sun Eve   |
| \$48      |
| \$38      |
| \$28      |
|           |
| WEEK 2    |
| Tue-Thur  |
| \$48      |
| \$38      |
| \$28      |
|           |

Listed pricing includes standard tax, group handling and print-your-own or mobile ticket delivery. Groups 10+ prices are based on availability and subject to change without notice.

\*Student pricing available for select performances.

#### STAGE Orchestra Level



### STAGE Balcony Level

(overhang begins at Orch Row P)



#### CONTACT US NOW TO BOOK YOUR GROUP EXPERIENCE

Mon - Fri 10AM - 5PM • 314-535-2900 • groups@foxstl.com