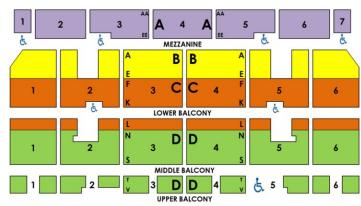

| \$37   | Е        | \$35   | \$37   | E      | \$48   | Е        | \$48  | \$48  | Е      | \$48  |        |
| F       | \$32        | F         | \$32   | F        | \$28   | \$32   | F      | \$38   | F        | \$38  | \$38  | F      | \$38  |        |

| STUDENTS* |
|-----------|
| WEEK 1    |
| Tue-Fri,  |
| Sun Eve   |
| \$48      |
| \$38      |
| \$28      |
|           |
| WEEK 2    |
| Tue-Thur  |
| \$48      |
| \$38      |
| \$28      |
|           |

Listed pricing includes standard tax, group handling and print-your-own or mobile ticket delivery. Groups 10+ prices are based on availability and subject to change without notice.

\*Student pricing available for select performances.

#### STAGE Orchestra Level



### STAGE Balcony Level

(overhang begins at Orch Row P)



#### CONTACT US NOW TO BOOK YOUR GROUP EXPERIENCE

Mon - Fri 10AM - 5PM • 314-535-2900 • groups@foxstl.com