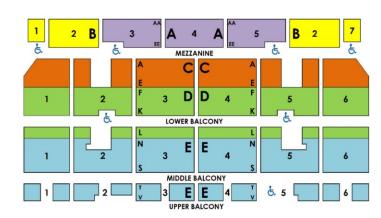

## Groups at the Fabulous Fox

| Tuesday      |       | Wednesday    |       | Thursday     |       | Friday       |       | Saturday     |       |       | Sunday       |       |       |
|--------------|-------|--------------|-------|--------------|-------|--------------|-------|--------------|-------|-------|--------------|-------|-------|
| 4/9          | 7:30p | 4/10         | 7:30p | 4/11         | 7:30p | 4/12         | 7:30p | 4/13         | 2p    | 7:30p | 4/14         | 1p    | 6:30p |
| <b>ROW A</b> | \$130 | <b>ROW A</b> | \$130 | <b>ROW A</b> | \$155 | <b>ROW A</b> | \$155 | <b>ROW A</b> | \$155 | \$155 | <b>ROW A</b> | \$155 | \$155 |
| PREM         | \$105 | PREM         | \$105 | PREM         | \$130 | PREM         | \$130 | PREM         | \$130 | \$130 | PREM         | \$130 | \$130 |
| Α            | \$105 | Α            | \$105 | Α            | \$130 | Α            | \$130 | Α            | \$130 | \$130 | Α            | \$130 | \$130 |
| В            | \$75  | В            | \$75  | В            | \$105 | В            | \$115 | В            | \$115 | \$115 | В            | \$115 | \$105 |
| С            | \$65  | C            | \$65  | C            | \$85  | С            | \$95  | O            | \$95  | \$95  | U            | \$95  | \$85  |
| D            | \$60  | D            | \$60  | D            | \$80  | D            | \$85  | D            | \$85  | \$85  | D            | \$85  | \$80  |
| E            | \$48  | E            | \$48  | E            | \$68  | E            | \$73  | E            | \$73  | \$73  | E            | \$73  | \$68  |
| F            | \$42  | F            | \$42  | F            | \$62  | F            | \$62  | F            | \$62  | \$62  | F            | \$62  | \$62  |

## STAGE Balcony Level

(overhang begins at Orch Row P)