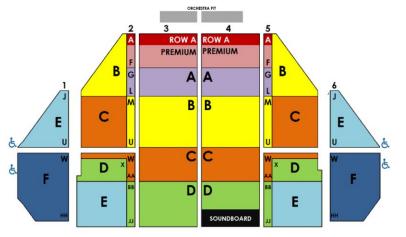

## Groups at the Fabulous Fox

| Tuesday      |       | Wednesday    |       | Thursday     |       | Friday       |       | Saturday     |       |       | Sunday       |       |       |
|--------------|-------|--------------|-------|--------------|-------|--------------|-------|--------------|-------|-------|--------------|-------|-------|
| 4/9          | 7:30p | 4/10         | 7:30p | 4/11         | 7:30p | 4/12         | 7:30p | 4/13         | 2p    | 7:30p | 4/14         | 1p    | 6:30p |
| <b>ROW A</b> | \$130 | <b>ROW A</b> | \$130 | <b>ROW A</b> | \$155 | <b>ROW A</b> | \$155 | <b>ROW A</b> | \$155 | \$155 | <b>ROW A</b> | \$155 | \$155 |
| PREM         | \$105 | PREM         | \$105 | PREM         | \$130 | PREM         | \$130 | PREM         | \$130 | \$130 | PREM         | \$130 | \$130 |
| Α            | \$105 | Α            | \$105 | Α            | \$130 | Α            | \$130 | Α            | \$130 | \$130 | Α            | \$130 | \$130 |
| В            | \$75  | В            | \$75  | В            | \$105 | В            | \$115 | В            | \$115 | \$115 | В            | \$115 | \$105 |
| С            | \$65  | C            | \$65  | C            | \$85  | С            | \$95  | O            | \$95  | \$95  | U            | \$95  | \$85  |
| D            | \$60  | D            | \$60  | D            | \$80  | D            | \$85  | D            | \$85  | \$85  | D            | \$85  | \$80  |
| E            | \$48  | E            | \$48  | E            | \$68  | E            | \$73  | E            | \$73  | \$73  | E            | \$73  | \$68  |
| F            | \$42  | F            | \$42  | F            | \$62  | F            | \$62  | F            | \$62  | \$62  | F            | \$62  | \$62  |

## STAGE Orchestra Level