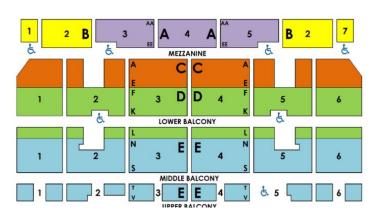

| ROW A  | \$94     | \$94 | \$85 |
| PREM   | \$89     | \$89 | \$80 |
| Mezz A | \$89     | \$89 | \$80 |
| Orch A | \$84     | \$84 | \$75 |
| Mezz B | \$84     | \$84 | \$75 |
| Orch B | \$62     | \$62 | \$53 |
| C      | \$57     | \$57 | \$48 |
| D      | \$47     | \$47 | \$38 |
| E      | \$37     | \$37 | \$28 |
| F      | \$37     | \$37 | \$28 |

| STUDENTS*   |
|-------------|
| All<br>Perf |
| \$43        |
| \$33        |
| \$23        |
|             |



Listed pricing includes standard tax, group handling and print-your-own or mobile ticket delivery. Groups 10+ prices are based on availability and subject to change without notice.

\*Student pricing available for select performances.

#### STAGE Orchestra Level



### STAGE Balcony Level

(overhang begins at Orch Row P)



## CONTACT US NOW TO BOOK YOUR GROUP EXPERIENCE

Mon - Fri 10AM - 5PM • 314-535-2900 • groups@foxstl.com