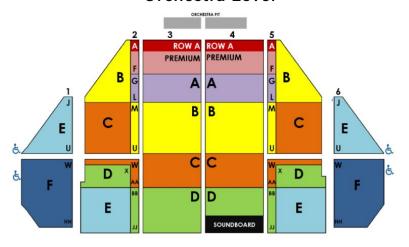

p*      | 4p*  | 7p*  |
| PIT    | \$94     | \$94 | \$85 |
| ROW A  | \$94     | \$94 | \$85 |
| PREM   | \$89     | \$89 | \$80 |
| Mezz A | \$89     | \$89 | \$80 |
| Orch A | \$84     | \$84 | \$75 |
| Mezz B | \$84     | \$84 | \$75 |
| Orch B | \$62     | \$62 | \$53 |
| C      | \$57     | \$57 | \$48 |
| D      | \$47     | \$47 | \$38 |
| E      | \$37     | \$37 | \$28 |
| F      | \$37     | \$37 | \$28 |

| STUDENTS*   |
|-------------|
| All<br>Perf |
| \$43        |
| \$33        |
| \$23        |
|             |



Listed pricing includes standard tax, group handling and print-your-own or mobile ticket delivery. Groups 10+ prices are based on availability and subject to change without notice.

\*Student pricing available for select performances.

#### STAGE Orchestra Level



### STAGE Balcony Level

(overhang begins at Orch Row P)



## CONTACT US NOW TO BOOK YOUR GROUP EXPERIENCE

Mon - Fri 10AM - 5PM • 314-535-2900 • groups@foxstl.com