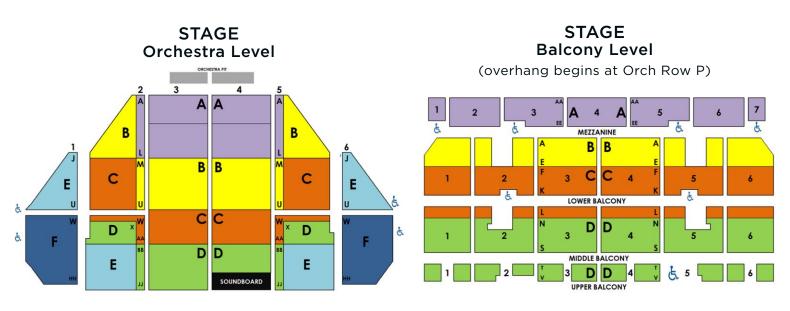

## **Groups at the Fabulous Fox**

|       | Tuesday     | Wednesday |        | Thursday |             |        | Friday |        | Saturday |             |       | Sunday |       |        | ſ | STUDENTS*   |
|-------|-------------|-----------|--------|----------|-------------|--------|--------|--------|----------|-------------|-------|--------|-------|--------|---|-------------|
| 12/26 | 7:30p*      | 12/27     | 7:30p* | 12/28    | 1p*         | 7:30p* | 12/29  | 7:30p* | 12/30    | 2p          | 7:30p | 12/31  | 1p    |        |   | WEEK 1      |
| Α     | \$95        | Α         | \$95   | Α        | \$80        | \$95   | Α      | \$100  | Α        | \$100       | \$100 | Α      | \$100 |        |   | Turo Eri    |
| В     | <b>\$65</b> | В         | \$65   | В        | <b>\$61</b> | \$75   | В      | \$82   | В        | <b>\$77</b> | \$82  | В      | \$82  |        |   | Tue-Fri     |
| С     | \$53        | С         | \$53   | С        | \$50        | \$53   | С      | \$68   | С        | \$63        | \$68  | С      | \$68  |        |   | <b>\$48</b> |
| D     | \$40        | D         | \$40   | D        | <b>\$40</b> | \$40   | D      | \$55   | D        | <b>\$50</b> | \$55  | D      | \$55  |        |   | \$38        |
| E     | \$37        | E         | \$37   | E        | \$35        | \$37   | E      | \$47   | E        | \$47        | \$47  | E      | \$47  |        |   | <b>\$28</b> |
| F     | \$32        | F         | \$32   | F        | \$28        | \$32   | F      | \$37   | F        | \$37        | \$37  | F      | \$37  |        |   |             |
| 1/2   | 7:30p*      | 1/3       | 7:30p* | 1/4      | 7:30p*      |        | 1/5    | 7:30p  | 1/6      | 2p          | 7:30p | 1/7    | 1p    | 6:30p* |   | WEEK 2      |
| Α     | \$95        | Α         | \$95   | Α        | \$95        |        | Α      | \$100  | Α        | \$100       | \$100 | Α      | \$100 | \$95   |   | Tue-Thur,   |
| В     | \$65        | В         | \$65   | В        | 0,          | \$75   | В      | \$82   | В        | <b>\$77</b> | \$82  | В      | \$82  | \$75   |   | Sun Eve     |
| С     | \$53        | С         | \$53   | С        | \$53        |        | С      | \$68   | С        | \$63        | \$68  | С      | \$68  | \$53   |   | <b>\$48</b> |
| D     | \$40        | D         | \$40   | D        | \$40        |        | D      | \$55   | D        | <b>\$50</b> | \$55  | D      | \$55  | \$40   |   | <b>\$38</b> |
| E     | \$37        | E         | \$37   | E        |             | \$37   | E      | \$47   | E        | \$47        | \$47  | E      | \$47  | \$37   |   | <b>\$28</b> |
| F     | \$32        | F         | \$32   | F        | 0           | \$32   | F      | \$37   | F        | \$37        | \$37  | F      | \$37  | \$32   |   |             |