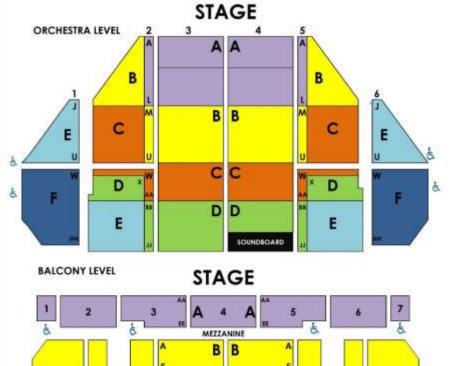

| AINT' TOO PROUD   September 20-October 2, 2022 |             |      |             |          |                  |             |        |        |          |                 |       |        |                 |       |             |
|------------------------------------------------|-------------|------|-------------|----------|------------------|-------------|--------|--------|----------|-----------------|-------|--------|-----------------|-------|-------------|
| Tuesday Wednesday                              |             |      |             | Thursday |                  |             | Friday |        | Saturday |                 |       | Sunday |                 |       |             |
| 9/20                                           | 7:30p*      | 9/21 | 7:30p*      | 9/22     | 7:30p*           |             | 9/23   | 7:30p* | 9/24     | 2p              | 7:30p | 9/25   | 1p              | 6:30p | STUDENTS*   |
| Α                                              | \$95        | Α    | \$95        | Α        | \$95             |             | Α      | \$100  | Α        | \$100           | \$100 | Α      | \$100           | \$95  |             |
| В                                              | \$71        | В    | \$71        | В        | \$81             |             | В      | \$85   | В        | \$85  <b>80</b> | \$85  | В      | \$85  <b>80</b> | \$81  |             |
| С                                              | <b>\$58</b> | C    | <b>\$58</b> | С        | \$58             |             | С      | \$73   | С        | <b>\$68</b>     | \$73  | С      | <b>\$68</b>     | \$58  | \$48        |
| D                                              | <b>\$48</b> | D    | <b>\$48</b> | D        | \$48             |             | D      | \$61   | D        | \$56            | \$61  | D      | \$56            | \$48  | \$38        |
| E                                              | <b>\$43</b> | E    | \$43        | E        | <b>\$43</b>      |             | E      | \$50   | E        | \$50            | \$50  | E      | \$50            | \$43  | <b>\$28</b> |
| F                                              | \$38        | F    | \$38        | F        | \$38             |             | F      | \$41   | F        | \$41            | \$41  | F      | \$41            | \$38  |             |
| 9/27                                           | 7:30p*      | 9/28 | 7:30p*      | 9/29     | 1p*              | 7:30p*      | 9/30   | 7:30p  | 10/1     | 2p              | 7:30p | 10/2   | 1p              |       | STUDENTS*   |
| Α                                              | \$95        | Α    | \$95        | Α        | \$81             | \$95        | Α      | \$100  | Α        | \$100           | \$100 | Α      | \$100           |       |             |
| В                                              | \$71        | В    | \$71        | В        | \$71   <b>66</b> | \$81        | В      | \$85   | В        | \$85  <b>80</b> | \$85  | В      | \$85  <b>80</b> |       |             |
| С                                              | <b>\$58</b> | C    | <b>\$58</b> | C        | \$55             | <b>\$58</b> | С      | \$73   | C        | <b>\$68</b>     | \$73  | С      | \$68            |       | \$48        |
| D                                              | <b>\$48</b> | D    | \$48        | D        | \$43             | <b>\$48</b> | D      | \$61   | D        | \$56            | \$61  | D      | \$56            |       | \$38        |
| E                                              | <b>\$43</b> | E    | \$43        | E        | \$38             | <b>\$43</b> | E      | \$50   | E        | \$50            | \$50  | Е      | \$50            |       | <b>\$28</b> |
| F                                              | \$38        | F    | \$38        | F        | \$32             | \$38        | F      | \$41   | F        | \$41            | \$41  | F      | \$41            |       |             |