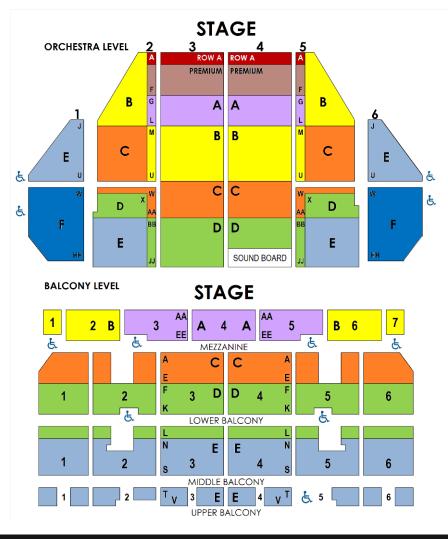

## 2022-2023 BROADWAY SPECIALS

Listed pricing includes standard tax, handling, and print-your-own or mobile ticket delivery.

Groups 10+ prices valid as of 6/1/22, subject to change without notice.

| BLUE MAN GROUP   February 9-12, 2023 |       |              |       |          |       |       |        |       |          |          |
|--------------------------------------|-------|--------------|-------|----------|-------|-------|--------|-------|----------|----------|
| Thursday                             |       | Friday       |       | Saturday |       |       | Sunday |       | STUDENTS |          |
| 2/9                                  | 7:30p | 2/10         | 7:30p | 2/11     | 2p    | 7:30p | 2/12   | 1p    |          |          |
| PIT                                  | \$98  | PIT          | \$98  | PIT      | \$103 | \$103 | PIT    | \$103 | PIT      |          |
| <b>ROW A</b>                         | \$98  | <b>ROW A</b> | \$98  | ROW A    | \$103 | \$103 | ROW A  | \$103 | ROW A    | Thur Eve |
| PREM                                 | \$93  | PREM         | \$93  | PREM     | \$98  | \$98  | PREM   | \$98  | PREM     | Fri Ev e |
| Α                                    | \$88  | Α            | \$88  | Α        | \$93  | \$93  | Α      | \$93  | Α        | Sat Mat  |
| В                                    | \$63  | В            | \$63  | В        | \$73  | \$83  | В      | \$73  | В        | Sun Mat  |
| С                                    | \$58  | C            | \$58  | C        | \$68  | \$78  | C      | \$68  | С        |          |
| D                                    | \$43  | D            | \$43  | D        | \$57  | \$62  | D      | \$57  | D        | \$48     |
| E                                    | \$38  | E            | \$38  | E        | \$47  | \$52  | E      | \$47  | E        | \$38     |
| F                                    | \$32  | F            | \$32  | F        | \$42  | \$42  | F      | \$42  | F        | \$28     |