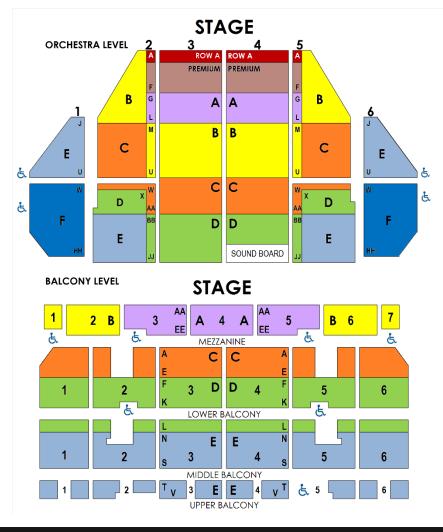

## 2022-2023 BROADWAY SPECIALS

Listed pricing includes standard tax, handling, and print-your-own or moblie ticket delivery.

Groups 10+ prices valid as of 6/1/22, subject to change without notice.

| A CHRISTMAS CAROL   December 1-4, 2022 |       |              |                                                      |       |              |      |       |              |      |       |              |                                            |
|----------------------------------------|-------|--------------|------------------------------------------------------|-------|--------------|------|-------|--------------|------|-------|--------------|--------------------------------------------|
| Thursday                               |       | Friday       |                                                      |       | Saturday     |      |       | Sunday       |      |       | STUDENTS     |                                            |
| 12/1                                   | 7:30p | 12/2         | 10a                                                  | 7:30p | 12/3         | 2p   | 7:30p | 12/4         | 1p   | 6:00p |              |                                            |
| PIT                                    | \$32  | PIT          | Schools<br>Only<br>Call<br>Fox<br>Groups<br>For Info | \$55  | PIT          | \$55 | \$55  | PIT          | \$55 | \$55  | PIT          | Fri Ev e<br>Sat Mat<br>Sun Mat<br>Sun Ev e |
| <b>ROW A</b>                           | \$32  | <b>ROW A</b> |                                                      | \$55  | <b>ROW A</b> | \$55 | \$55  | <b>ROW A</b> | \$55 | \$55  | <b>ROW A</b> |                                            |
| PREM                                   | \$32  | PREM         |                                                      | \$55  | PREM         | \$55 | \$55  | PREM         | \$55 | \$55  | PREM         |                                            |
| Α                                      | \$32  | Α            |                                                      | \$49  | Α            | \$49 | \$49  | Α            | \$49 | \$49  | Α            |                                            |
| В                                      | \$32  | В            |                                                      | \$39  | В            | \$44 | \$44  | В            | \$44 | \$39  | В            |                                            |
| С                                      | \$32  | С            |                                                      | \$32  | C            | \$37 | \$37  | C            | \$37 | \$32  | C            | \$19                                       |
| D                                      | \$32  | D            |                                                      | \$28  | D            | \$33 | \$33  | D            | \$33 | \$28  | D            | \$19                                       |
| E                                      | \$32  | E            |                                                      | \$22  | Е            | \$27 | \$27  | E            | \$27 | \$22  | Е            | \$19                                       |
| F                                      | \$32  | F            |                                                      | \$25  | F            | \$25 | \$25  | F            | \$25 | \$25  | F            | \$19                                       |