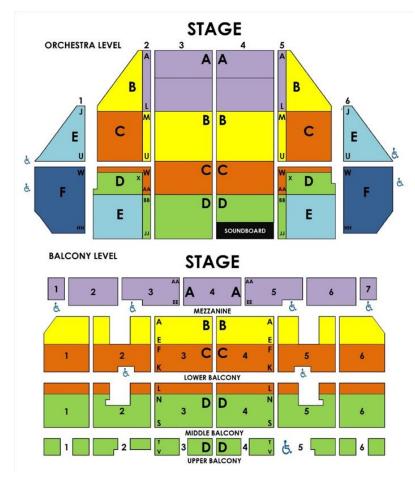

| FROZEN   November 2-13, 2022 |                   |      |        |          |        |        |        |        |          |       |       |        |       |       |           |
|------------------------------|-------------------|------|--------|----------|--------|--------|--------|--------|----------|-------|-------|--------|-------|-------|-----------|
| Tu                           | Tuesday Wednesday |      |        | Thursday |        |        | Friday |        | Saturday |       |       | Sunday |       |       | STUDENTS* |
|                              |                   | 11/2 | 7:30p* | 11/3     | 1p*    | 7:30p* | 11/4   | 7:30p* | 11/5     | 2p    | 7:30p | 11/6   | 1p    | 6:30p |           |
|                              |                   | Α    | \$98   | Α        | \$98   | \$98   | Α      | \$108  | Α        | \$108 | \$108 | Α      | \$108 | \$98  |           |
|                              |                   | В    | \$79   | В        | \$79   | \$79   | В      | \$94   | В        | \$94  | \$94  | В      | \$94  | \$79  |           |
|                              |                   | С    | \$67   | С        | \$67   | \$67   | С      | \$78   | С        | \$78  | \$78  | С      | \$78  | \$67  |           |
|                              |                   | D    | \$56   | D        | \$56   | \$56   | D      | \$59   | D        | \$59  | \$59  | D      | \$59  | \$56  |           |
|                              |                   | E    | \$42   | Е        | \$42   | \$42   | E      | \$48   | E        | \$48  | \$48  | E      | \$48  | \$42  |           |
|                              |                   | F    | \$32   | F        | \$32   | \$32   | F      | \$40   | F        | \$40  | \$40  | F      | \$40  | \$32  |           |
| 11/8                         | 7:30p*            | 11/9 | 7:30p* | 11/10    | 7:30p* |        | 11/11  | 7:30p  | 11/12    | 2p    | 7:30p | 11/13  | 1p    | 6:30p | STUDENTS* |
| Α                            | \$98              | Α    | \$98   | Α        | \$98   |        | Α      | \$108  | Α        | \$108 | \$108 | Α      | \$108 | \$98  |           |
| В                            | \$79              | В    | \$79   | В        | \$79   |        | В      | \$94   | В        | \$94  | \$94  | В      | \$94  | \$79  |           |
| С                            | \$67              | С    | \$67   | С        | \$67   |        | С      | \$78   | С        | \$78  | \$78  | С      | \$78  | \$67  |           |
| D                            | \$56              | D    | \$56   | D        | \$56   |        | D      | \$59   | D        | \$59  | \$59  | D      | \$59  | \$56  |           |
| Е                            | \$42              | E    | \$42   | E        | \$42   |        | E      | \$48   | E        | \$48  | \$48  | E      | \$48  | \$42  |           |
| F                            | \$32              | F    | \$32   | F        | \$32   |        | F      | \$40   | F        | \$40  | \$40  | F      | \$40  | \$32  |           |