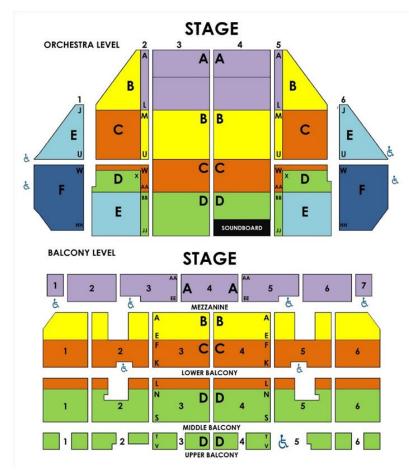

| HADESTOWN   October 11-23, 2022 |        |       |          |       |                  |        |       |          |       |                  |        |       |                  |           |           |
|---------------------------------|--------|-------|----------|-------|------------------|--------|-------|----------|-------|------------------|--------|-------|------------------|-----------|-----------|
| Tuesday Wednesday               |        |       | Thursday |       |                  | Friday |       | Saturday |       |                  | Sunday |       |                  | STUDENTS* |           |
| 10/11                           | 7:30p* | 10/12 | 7:30p*   | 10/13 | 7:30p*           |        | 10/14 | 7:30p*   | 10/15 | 2p               | 7:30p  | 10/16 | 1p               | 6:30p     |           |
| PIT                             | \$110  | PIT   | \$110    | PIT   | \$110            |        | PIT   | \$115    | PIT   | \$115            | \$115  | PIT   | \$115            | \$110     |           |
| Α                               | \$95   | Α     | \$95     | Α     | \$95             |        | Α     | \$100    | Α     | \$100            | \$100  | Α     | \$100            | \$95      |           |
| В                               | \$71   | В     | \$71     | В     | \$81             |        | В     | \$85     | В     | \$85   <b>80</b> | \$85   | В     | \$85   <b>80</b> | \$81      |           |
| С                               | \$58   | С     | \$58     | С     | \$58             |        | С     | \$73     | С     | \$68             | \$73   | С     | \$68             | \$58      | \$48      |
| D                               | \$48   | D     | \$48     | D     | \$48             |        | D     | \$61     | D     | \$56             | \$61   | D     | \$56             | \$48      | \$38      |
| E                               | \$43   | Е     | \$43     | E     | \$43             |        | Е     | \$50     | Е     | \$50             | \$50   | E     | \$50             | \$43      | \$28      |
| F                               | \$38   | F     | \$38     | F     | \$38             |        | F     | \$41     | F     | \$41             | \$41   | F     | \$41             | \$38      |           |
| 10/18                           | 7:30p* | 10/19 | 7:30p*   | 10/20 | 1p*              | 7:30p* | 10/21 | 7:30p    | 10/22 | 2p               | 7:30p  | 10/23 | 1p               |           | STUDENTS* |
| PIT                             | \$110  | PIT   | \$110    | PIT   | \$95             | \$110  | PIT   | \$115    | PIT   | \$115            | \$115  | PIT   | \$115            |           |           |
| Α                               | \$95   | Α     | \$95     | Α     | \$81             | \$95   | Α     | \$100    | Α     | \$100            | \$100  | Α     | \$100            |           |           |
| В                               | \$71   | В     | \$71     | В     | <b>\$71   66</b> | \$81   | В     | \$85     | В     | \$85   <b>80</b> | \$85   | В     | \$85  <b>80</b>  |           |           |
| С                               | \$58   | C     | \$58     | С     | \$55             | \$58   | С     | \$73     | С     | \$68             | \$73   | С     | \$68             |           | \$48      |
| D                               | \$48   | D     | \$48     | D     | \$43             | \$48   | D     | \$61     | D     | \$56             | \$61   | D     | \$56             |           | \$38      |
| E                               | \$43   | E     | \$43     | E     | \$38             | \$43   | E     | \$50     | E     | \$50             | \$50   | E     | \$50             |           | \$28      |
| F                               | \$38   | F     | \$38     | F     | \$32             | \$38   | F     | \$41     | F     | \$41             | \$41   | F     | \$41             |           |           |