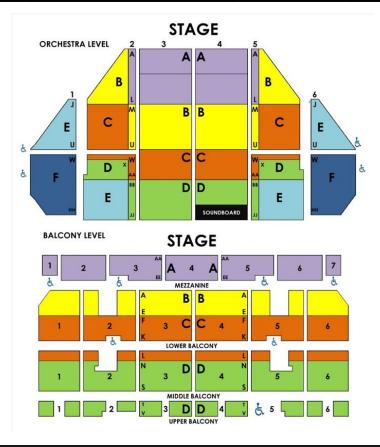

| JESUS CHRIST SUPERSTAR   May 9-21, 2023 |        |      |        |      |          |        |        |        |          |       |       |        |       |       |           |
|-----------------------------------------|--------|------|--------|------|----------|--------|--------|--------|----------|-------|-------|--------|-------|-------|-----------|
| Tuesday Wed                             |        |      | nesday |      | Thursday |        | Friday |        | Saturday |       |       | Sunday |       |       | STUDENTS* |
| 5/9                                     | 7:30p* | 5/10 | 7:30p* | 5/11 | 7:30p*   |        | 5/12   | 7:30p* | 5/13     | 2p    | 7:30p | 5/14   | 1p    | 6:30p |           |
| PIT                                     | \$100  | PIT  | \$100  | PIT  | \$100    |        | PIT    | \$105  | PIT      | \$105 | \$105 | PIT    | \$105 | \$100 |           |
| Α                                       | \$90   | Α    | \$90   | Α    | \$90     |        | Α      | \$95   | Α        | \$95  | \$95  | Α      | \$95  | \$90  |           |
| В                                       | \$65   | В    | \$65   | В    | \$75     |        | В      | \$82   | В        | \$77  | \$82  | В      | \$77  | \$75  |           |
| С                                       | \$53   | U    | \$53   | С    | \$53     |        | С      | \$68   | U        | \$63  | \$68  | С      | \$63  | \$53  | \$48      |
| D                                       | \$40   | D    | \$40   | D    | \$40     |        | D      | \$55   | D        | \$50  | \$55  | D      | \$50  | \$40  | \$38      |
| E                                       | \$37   | Е    | \$37   | E    | \$37     |        | Е      | \$47   | Е        | \$47  | \$47  | E      | \$47  | \$37  | \$28      |
| F                                       | \$32   | F    | \$32   | F    | \$32     |        | F      | \$37   | F        | \$37  | \$37  | F      | \$37  | \$32  |           |
| 5/16                                    | 7:30p* | 5/17 | 7:30p* | 5/18 | 1p*      | 7:30p* | 5/19   | 7:30p  | 5/20     | 2p    | 7:30p | 5/21   | 1p    |       | STUDENTS* |
| PIT                                     | \$100  | PIT  | \$100  | PIT  | \$85     | \$100  | PIT    | \$105  | PIT      | \$105 | \$105 | PIT    | \$105 |       |           |
| Α                                       | \$90   | Α    | \$90   | Α    | \$75     | \$90   | Α      | \$95   | Α        | \$95  | \$95  | Α      | \$95  |       |           |
| В                                       | \$65   | В    | \$65   | В    | \$61     | \$75   | В      | \$82   | В        | \$77  | \$82  | В      | \$77  |       |           |
| С                                       | \$53   | U    | \$53   | С    | \$50     | \$53   | C      | \$68   | U        | \$63  | \$68  | С      | \$63  |       | \$48      |
| D                                       | \$40   | D    | \$40   | D    | \$40     | \$40   | D      | \$55   | D        | \$50  | \$55  | D      | \$50  |       | \$38      |
| Е                                       | \$37   | E    | \$37   | Е    | \$35     | \$37   | Е      | \$47   | Е        | \$47  | \$47  | Е      | \$47  |       | \$28      |
| F                                       | \$32   | F    | \$32   | F    | \$28     | \$32   | F      | \$37   | F        | \$37  | \$37  | F      | \$3   | 37    |           |