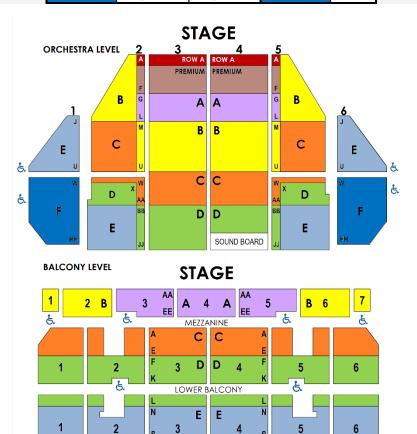

## 2022-2023 BROADWAY SPECIALS

Listed pricing includes standard tax, handling, and

print-your-own or moblie ticket delivery.

Groups 10+ prices valid as of 6/1/22, subject to change without notice.

| RUDOLPH THE RED-NOSED REINDEER<br>December 11, 2022 |                 |                 |              |      |
|-----------------------------------------------------|-----------------|-----------------|--------------|------|
|                                                     | Sunday          |                 | STUDENTS     |      |
| 12/11                                               | 1p              | 5:00p           |              |      |
| PIT                                                 | \$83            | \$83            | PIT          |      |
| <b>ROW A</b>                                        | \$83            | \$83            | <b>ROW A</b> |      |
| PREM                                                | \$78            | \$78            | PREM         |      |
| Α                                                   | \$73 78         | \$73 78         | Α            |      |
| В                                                   | <b>\$53</b>  73 | <b>\$53</b>  73 | В            |      |
| С                                                   | <b>\$48</b>     | <b>\$48</b>     | C            | \$43 |
| D                                                   | \$38            | \$38            | D            | \$33 |
| E                                                   | <b>\$28</b>     | <b>\$28</b>     | E            | \$23 |
| F                                                   | \$28            | \$28            | F            |      |