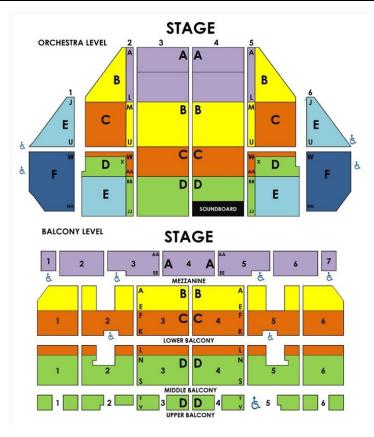

| SIX   January 24-February 5, 2023 |        |      |        |          |        |        |        |        |          |       |       |        |       |       |           |
|-----------------------------------|--------|------|--------|----------|--------|--------|--------|--------|----------|-------|-------|--------|-------|-------|-----------|
| Tuesday Wednesday                 |        |      |        | Thursday |        |        | Friday |        | Saturday |       |       | Sunday |       |       | STUDENTS* |
| 1/24                              | 7:30p* | 1/25 | 7:30p* | 1/26     | 7:30p* |        | 1/27   | 7:30p* | 1/28     | 2p    | 7:30p | 1/29   | 1p    | 6:30p |           |
| PIT                               | \$110  | PIT  | \$110  | PIT      | \$110  |        | PIT    | \$115  | PIT      | \$115 | \$115 | PIT    | \$115 | \$110 |           |
| Α                                 | \$100  | Α    | \$100  | Α        | \$100  |        | Α      | \$105  | Α        | \$105 | \$105 | Α      | \$105 | \$100 |           |
| В                                 | \$86   | В    | \$86   | В        | \$86   |        | В      | \$90   | В        | \$90  | \$90  | В      | \$90  | \$86  |           |
| С                                 | \$71   | C    | \$71   | C        | \$71   |        | C      | \$78   | U        | \$78  | \$78  | C      | \$78  | \$71  |           |
| D                                 | \$61   | D    | \$61   | D        | \$61   |        | D      | \$66   | D        | \$66  | \$66  | D      | \$66  | \$61  |           |
| E                                 | \$51   | E    | \$51   | Е        | \$51   |        | Е      | \$55   | Е        | \$55  | \$55  | Е      | \$55  | \$51  |           |
| F                                 | \$41   | F    | \$41   | F        | \$41   |        | F      | \$46   | F        | \$46  | \$46  | F      | \$46  | \$41  |           |
| 1/31                              | 7:30p* | 2/1  | 7:30p* | 2/2      | 1p     | 7:30p* | 2/3    | 7:30p  | 2/4      | 2p    | 7:30p | 2/5    | 1p    |       | STUDENTS* |
| PIT                               | \$110  | PIT  | \$110  | PIT      | \$95   | \$110  | PIT    | \$115  | PIT      | \$115 | \$115 | PIT    | \$115 |       |           |
| Α                                 | \$100  | Α    | \$100  | Α        | \$81   | \$100  | Α      | \$105  | Α        | \$105 | \$105 | Α      | \$105 |       |           |
| В                                 | \$86   | В    | \$86   | В        | \$71   | \$86   | В      | \$90   | В        | \$90  | \$90  | В      | \$90  |       |           |
| С                                 | \$71   | С    | \$71   | С        | \$60   | \$71   | С      | \$78   | С        | \$78  | \$78  | С      | \$78  |       |           |
| D                                 | \$61   | D    | \$61   | D        | \$48   | \$61   | D      | \$66   | D        | \$66  | \$66  | D      | \$66  |       |           |
| E                                 | \$51   | Е    | \$51   | Е        | \$38   | \$51   | Е      | \$55   | Е        | \$55  | \$55  | Е      | \$55  |       |           |
| F                                 | \$41   | F    | \$41   | F        | \$32   | \$41   | F      | \$46   | F        | \$46  | \$46  | F      | \$4   | 46    |           |