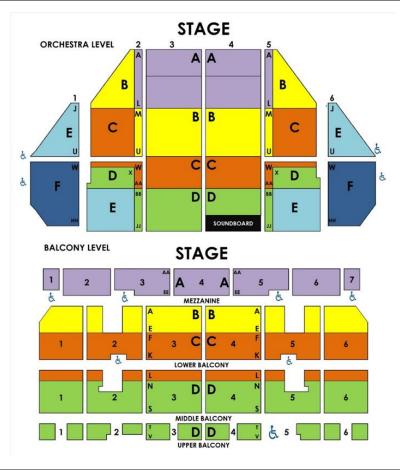

|      | TOOTSIE   March 21-April 2, 2023 |           |        |          |      |        |        |        |          |      |       |        |      |       |           |
|------|----------------------------------|-----------|--------|----------|------|--------|--------|--------|----------|------|-------|--------|------|-------|-----------|
| Tu   | esday                            | Wednesday |        | Thursday |      |        | Friday |        | Saturday |      |       | Sunday |      |       | STUDENTS* |
| 3/21 | 7:30p*                           | 3/22      | 7:30p* | 3/23     | 7:   | 30p*   | 3/24   | 7:30p* | 3/25     | 2p   | 7:30p | 3/26   | 1p   | 6:30p |           |
| Α    | \$90                             | Α         | \$90   | Α        | 0,   | \$90   | Α      | \$95   | Α        | \$95 | \$95  | Α      | \$95 | \$90  |           |
| В    | \$65                             | В         | \$65   | В        | 0,   | 75     | В      | \$82   | В        | \$77 | \$82  | В      | \$77 | \$75  |           |
| С    | \$53                             | U         | \$53   | U        | 0,   | 553    | С      | \$68   | U        | \$63 | \$68  | С      | \$63 | \$53  | \$48      |
| D    | \$40                             | D         | \$40   | D        | \$40 |        | D      | \$55   | D        | \$50 | \$55  | D      | \$50 | \$40  | \$38      |
| E    | \$37                             | E         | \$37   | E        | \$37 |        | E      | \$47   | Е        | \$47 | \$47  | E      | \$47 | \$37  | \$28      |
| F    | \$32                             | F         | \$32   | F        | \$32 |        | F      | \$37   | F        | \$37 | \$37  | F      | \$37 | \$32  |           |
| 3/28 | 7:30p*                           | 3/29      | 7:30p* | 3/30     | 1p*  | 7:30p* | 3/31   | 7:30p  | 4/1      | 2p   | 7:30  | 4/2    | 1p   |       | STUDENTS* |
| Α    | \$90                             | Α         | \$90   | Α        | \$75 | \$90   | Α      | \$95   | Α        | \$95 | \$95  | Α      | \$95 |       |           |
| В    | \$65                             | В         | \$65   | В        | \$61 | \$75   | В      | \$82   | В        | \$77 | \$82  | В      | \$77 |       |           |
| С    | \$53                             | U         | \$53   | U        | \$50 | \$53   | С      | \$68   | U        | \$63 | \$68  | С      | \$63 |       | \$48      |
| D    | \$40                             | D         | \$40   | D        | \$40 | \$40   | D      | \$55   | D        | \$50 | \$55  | D      | \$50 |       | \$38      |
| E    | \$37                             | Е         | \$37   | Е        | \$35 | \$37   | E      | \$47   | Е        | \$47 | \$47  | E      | \$47 |       | \$28      |
| F    | \$32                             | F         | \$32   | F        | \$28 | \$32   | F      | \$37   | F        | \$37 | \$37  | F      | \$   | 37    |           |