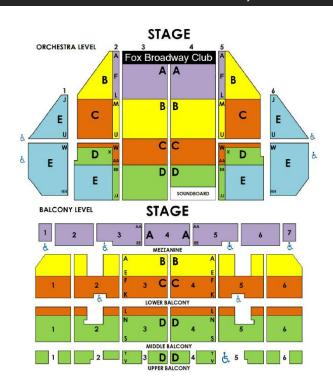

## FOX THEATRE GROUP SERVICES

| Tuesday |         | Wednesday |         | Thursday |         |         | Friday |         | Saturday |              |         | Sunday |         |         |
|---------|---------|-----------|---------|----------|---------|---------|--------|---------|----------|--------------|---------|--------|---------|---------|
| 3/17    | 7:30pm  | 3/18      | 7:30pm  | 3/19     | 7:30pm  |         | 3/20   | 7:30pm  | 3/21     | 2pm & 7:30pm |         | 3/22   | 1pm     | 6:30pm  |
| Α       | \$88.00 | Α         | \$88.00 | Α        | \$88.00 |         | Α      | \$92.00 | Α        | \$92.00      |         | Α      | \$92.00 | \$88.00 |
| В       | \$43.00 | В         | \$43.00 | В        | \$43.00 |         | В      | \$43.00 | В        | \$79.00      |         | В      | \$79.00 | \$43.00 |
| С       | \$33.00 | С         | \$33.00 | U        | \$33.00 |         | С      | \$33.00 | U        | \$67.00      |         | U      | \$67.00 | \$33.00 |
| D       | \$23.00 | D         | \$23.00 | D        | \$23.00 |         | D      | \$23.00 | D        | \$53.00      |         | D      | \$53.00 | \$23.00 |
| E       | \$32.00 | Е         | \$32.00 | E        | \$32.00 |         | Е      | \$33.00 | Е        | \$33.00      |         | Е      | \$33.00 | \$32.00 |
| 3/24    | 7:30pm  | 3/25      | 7:30pm  | 3/26     | 1pm     | 7:30pm  | 3/27   | 7:30pm  | 3/28     | 2pm          | 7:30pm  | 3/29   | 1pm     |         |
| Α       | \$88.00 | Α         | \$88.00 | Α        | \$73.00 | \$88.00 | Α      | \$92.00 | Α        | \$92.00      | \$92.00 | Α      | \$92.00 |         |
| В       | \$43.00 | В         | \$43.00 | В        | \$43.00 | \$43.00 | В      | \$43.00 | В        | \$43.00      | \$79.00 | В      | \$79.00 |         |
| С       | \$33.00 | С         | \$33.00 | U        | \$33.00 | \$33.00 | С      | \$33.00 | U        | \$33.00      | \$67.00 | U      | \$67.00 |         |
| D       | \$23.00 | D         | \$23.00 | D        | \$23.00 | \$23.00 | D      | \$23.00 | D        | \$23.00      | \$53.00 | D      | \$53.00 |         |
| E       | \$32.00 | E         | \$32.00 | E        | \$27.00 | \$32.00 | Е      | \$33.00 | E        | \$33.00      | \$33.00 | Е      | \$33.00 |         |