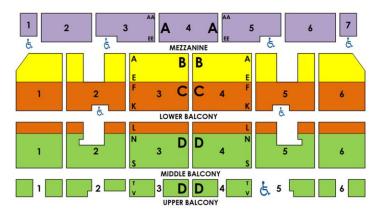

# STAGE Balcony Level

(overhang begins at Orch Row P)

# STAGE Balcony Level

(overhang begins at Orch Row P)

CONTACT US NOW TO BOOK YOUR GROUP EXPERIENCE

December 26, 2023 - January 7, 2024

|       | Tuesday | Wed   | nesday |       | Thu  | ırsday |       | Friday |       | Satu  | ırday |       | Sur   | Sunday |   | STUDENTS* |
|-------|---------|-------|--------|-------|------|--------|-------|--------|-------|-------|-------|-------|-------|--------|---|-----------|
| 12/26 | 7:30p*  | 12/27 | 7:30p* | 12/28 | 1p*  | 7:30p* | 12/29 | 7:30p* | 12/30 | 2p    | 7:30p | 12/31 | •     | 1p     |   |           |
| Α     | \$95    | Α     | \$95   | Α     | \$80 | \$95   | Α     | \$100  | Α     | \$100 | \$100 | Α     | \$    | 100    |   | TDD       |
| В     | \$65    | В     | \$65   | В     | \$61 | \$75   | В     | \$82   | В     | \$77  | \$82  | В     | \$    | 82     |   | TBD       |
| С     | \$53    | С     | \$53   | C     | \$50 | \$53   | С     | \$68   | C     | \$63  | \$68  | С     | \$    | 668    |   |           |
| D     | \$40    | D     | \$40   | D     | \$40 | \$40   | D     | \$55   | D     | \$50  | \$55  | D     | \$    | 555    |   |           |
| Е     | \$37    | Е     | \$37   | Е     | \$35 | \$37   | E     | \$47   | Е     | \$47  | \$47  | E     | \$    | 547    |   |           |
| F     | \$32    | F     | \$32   | F     | \$28 | \$32   | F     | \$37   | F     | \$37  | \$37  | F     | \$    | 37     |   |           |
| 1/2   | 7:30p*  | 1/3   | 7:30p* | 1/4   | 7:   | 30p*   | 1/5   | 7:30p  | 1/6   | 2p    | 7:30p | 1/7   | 1p    | 6:30p  | ſ | STUDENTS* |
| Α     | \$95    | Α     | \$95   | Α     |      | \$95   | Α     | \$100  | Α     | \$100 | \$100 | Α     | \$100 | \$95   |   | TBD       |
| В     | \$65    | В     | \$65   | В     |      | \$75   | В     | \$82   | В     | \$77  | \$82  | В     | \$82  | \$75   |   | טפו       |
| С     | \$53    | С     | \$53   | C     |      | \$53   | С     | \$68   | C     | \$63  | \$68  | С     | \$68  | \$53   |   |           |
| D     | \$40    | D     | \$40   | D     |      | \$40   | D     | \$55   | D     | \$50  | \$55  | D     | \$55  | \$40   |   |           |
| Е     | \$37    | E     | \$37   | Е     |      | \$37   | E     | \$47   | Е     | \$47  | \$47  | E     | \$47  | \$37   |   |           |
| F     | \$32    | F     | \$32   | F     |      | \$32   | F     | \$37   | F     | \$37  | \$37  | F     | \$37  | \$32   |   |           |

# STAGE Balcony Level

(overhang begins at Orch Row P)

CONTACT US NOW TO BOOK YOUR GROUP EXPERIENCE

|      | Tuesday | Wedi  | nesday | Thursday |       |        |      | Friday |      | S     | aturd | ay    |       | Sun   | day   | STUDENTS* |
|------|---------|-------|--------|----------|-------|--------|------|--------|------|-------|-------|-------|-------|-------|-------|-----------|
|      |         | 11/29 | 7:30p* | 11/30    | 1p*   | 7:30p* | 12/1 | 7:30p  | 12/2 | 1p    | 4p    | 7:30p | 12/3  | 1p    | 6p    |           |
|      |         | Α     | \$105  | Α        | \$105 | \$105  | Α    | \$140  | Α    | \$140 | \$140 | \$125 | Α     | \$140 | \$125 | Week1     |
|      |         | В     | \$83   | В        | \$83  | \$83   | В    | \$103  | В    | \$103 | \$103 | \$93  | В     | \$103 | \$93  | Wed-Thur  |
|      |         | C     | \$68   | С        | \$68  | \$68   | С    | \$93   | С    | \$88  | \$88  | \$83  | С     | \$88  | \$78  | \$48      |
|      |         | D     | \$58   | D        | \$58  | \$58   | D    | \$83   | D    | \$78  | \$78  | \$73  | D     | \$78  | \$68  | \$38      |
|      |         | Е     | \$38   | E        | \$38  | \$38   | E    | \$63   | Е    | \$58  | \$58  | \$53  | E     | \$58  | \$48  | \$28      |
|      |         | F     | \$33   | F        | \$33  | \$33   | F    | \$53   | F    | \$53  | \$53  | \$43  | F     | \$53  | \$43  |           |
| 12/5 | 7:30p*  | 12/6  | 7:30p* | 12/7     | 7:3   | 30p*   | 12/8 | 7:30p  | 12/9 | 1p    | 4p    | 7:30p | 12/10 | 1p    | 6p    | STUDENTS* |
| Α    | \$105   | Α     | \$105  | Α        | \$    | 105    | Α    | \$140  | Α    | \$140 | \$140 | \$125 | Α     | \$140 | \$125 | Week 2    |
| В    | \$83    | В     | \$83   | В        | 9     | 83     | В    | \$103  | В    | \$103 | \$103 | \$93  | В     | \$103 | \$93  | Tue-Thur  |
| С    | \$68    | U     | \$68   | С        | 07    | 868    | С    | \$93   | U    | \$88  | \$88  | \$83  | С     | \$88  | \$78  | \$48      |
| D    | \$58    | D     | \$58   | D        | 9,    | 558    | D    | \$83   | D    | \$78  | \$78  | \$73  | D     | \$78  | \$68  | \$38      |
| Е    | \$38    | E     | \$38   | Е        | 9     | 38     | E    | \$63   | E    | \$58  | \$58  | \$53  | E     | \$58  | \$48  | \$28      |
| F    | \$33    | F     | \$33   | F        | \$    | 33     | F    | \$53   | F    | \$53  | \$53  | \$43  | F     | \$53  | \$43  |           |