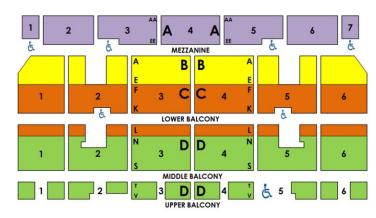

# STAGE Balcony Level

(overhang begins at Orch Row P)

#### CONTACT US NOW TO BOOK YOUR GROUP EXPERIENCE