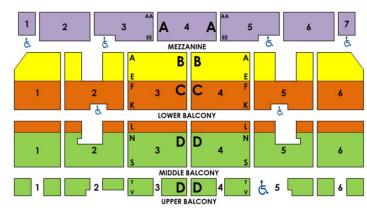

# STAGE Orchestra Level

# A A A B B B M C E U U U C C C W X D W F E SOUNDBOARD JJ E HH

# STAGE Balcony Level

(overhang begins at Orch Row P)

CONTACT US NOW TO BOOK YOUR GROUP EXPERIENCE

|      | Tuesday | Wedi  | nesday | Thursday |       |        |      | Friday |      | S     | aturd | ay    |       | Sun   | day   | STUDENTS* |
|------|---------|-------|--------|----------|-------|--------|------|--------|------|-------|-------|-------|-------|-------|-------|-----------|
|      |         | 11/29 | 7:30p* | 11/30    | 1p*   | 7:30p* | 12/1 | 7:30p  | 12/2 | 1p    | 4p    | 7:30p | 12/3  | 1p    | 6p    |           |
|      |         | Α     | \$105  | Α        | \$105 | \$105  | Α    | \$140  | Α    | \$140 | \$140 | \$125 | Α     | \$140 | \$125 | Week1     |
|      |         | В     | \$83   | В        | \$83  | \$83   | В    | \$103  | В    | \$103 | \$103 | \$93  | В     | \$103 | \$93  | Wed-Thur  |
|      |         | C     | \$68   | С        | \$68  | \$68   | С    | \$93   | С    | \$88  | \$88  | \$83  | С     | \$88  | \$78  | \$48      |
|      |         | D     | \$58   | D        | \$58  | \$58   | D    | \$83   | D    | \$78  | \$78  | \$73  | D     | \$78  | \$68  | \$38      |
|      |         | Е     | \$38   | E        | \$38  | \$38   | E    | \$63   | Е    | \$58  | \$58  | \$53  | E     | \$58  | \$48  | \$28      |
|      |         | F     | \$33   | F        | \$33  | \$33   | F    | \$53   | F    | \$53  | \$53  | \$43  | F     | \$53  | \$43  |           |
| 12/5 | 7:30p*  | 12/6  | 7:30p* | 12/7     | 7:3   | 30p*   | 12/8 | 7:30p  | 12/9 | 1p    | 4p    | 7:30p | 12/10 | 1p    | 6p    | STUDENTS* |
| Α    | \$105   | Α     | \$105  | Α        | \$    | 105    | Α    | \$140  | Α    | \$140 | \$140 | \$125 | Α     | \$140 | \$125 | Week 2    |
| В    | \$83    | В     | \$83   | В        | 9     | 83     | В    | \$103  | В    | \$103 | \$103 | \$93  | В     | \$103 | \$93  | Tue-Thur  |
| С    | \$68    | U     | \$68   | С        | 07    | 868    | С    | \$93   | U    | \$88  | \$88  | \$83  | С     | \$88  | \$78  | \$48      |
| D    | \$58    | D     | \$58   | D        | 9,    | 558    | D    | \$83   | D    | \$78  | \$78  | \$73  | D     | \$78  | \$68  | \$38      |
| Е    | \$38    | E     | \$38   | Е        | 9     | 38     | E    | \$63   | E    | \$58  | \$58  | \$53  | E     | \$58  | \$48  | \$28      |
| F    | \$33    | F     | \$33   | F        | \$    | 33     | F    | \$53   | F    | \$53  | \$53  | \$43  | F     | \$53  | \$43  |           |