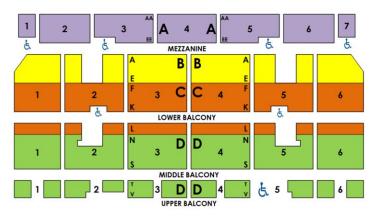

### STAGE Orchestra Level

# B A A A B B B C C C W X D W F E B B E HH

# STAGE Balcony Level

(overhang begins at Orch Row P)