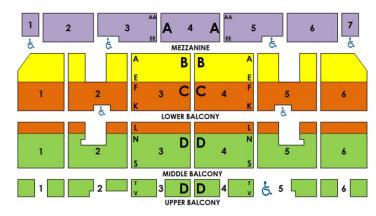

### STAGE Orchestra Level

# STAGE Balcony Level

(overhang begins at Orch Row P)