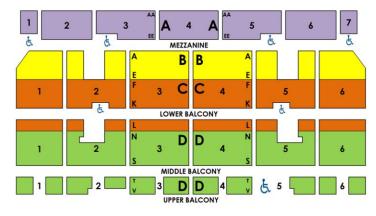

# STAGE Balcony Level

(overhang begins at Orch Row P)

### CONTACT US NOW TO BOOK YOUR GROUP EXPERIENCE

November 14-26, 2023

|       | Tuesday     | Wedi  | nesday |       | Thurse        | day    |       | Friday |       | Satu  | ırday |       | Sun   | iday  | STUDENTS*         |
|-------|-------------|-------|--------|-------|---------------|--------|-------|--------|-------|-------|-------|-------|-------|-------|-------------------|
| 11/14 | 7:30p*      | 11/15 | 7:30p* | 11/16 | 1p*           | 7:30p* | 11/17 | 7:30p* | 11/18 | 2p    | 7:30p | 11/19 | 1p    | 6:30p |                   |
| Pit   | \$115       | Pit   | \$115  | Pit   | \$104         | \$115  | Pit   | \$125  | Pit   | \$125 | \$125 | Pit   | \$125 | \$115 | \A/EE/ 1          |
| Α     | \$95        | Α     | \$95   | Α     | \$81          | \$95   | Α     | \$100  | Α     | \$100 | \$100 | Α     | \$100 | \$95  | WEEK 1<br>Tue-Fri |
| В     | <b>\$72</b> | В     | \$72   | В     | \$71   \$66   | \$82   | В     | \$85   | В     | \$85  | \$85  | В     | \$85  | \$82  | 106-111           |
| С     | \$58        | U     | \$58   | U     | \$55          | \$58   | С     | \$73   | U     | \$73  | \$73  | С     | \$73  | \$58  | \$48              |
| D     | \$48        | D     | \$48   | D     | \$43          | \$48   | D     | \$61   | D     | \$61  | \$61  | D     | \$61  | \$48  | \$38              |
| E     | \$43        | Е     | \$43   | E     | \$38          | \$43   | E     | \$50   | Е     | \$50  | \$50  | Е     | \$50  | \$43  | <b>\$28</b>       |
| F     | \$38        | F     | \$38   | F     | \$32          | \$38   | F     | \$41   | F     | \$41  | \$41  | F     | \$41  | \$38  |                   |
| 11/21 | 7:30p*      | 11/22 | 7:30p* | 11/23 |               |        | 11/24 | 7:30p  | 11/25 | 2p    | 7:30p | 11/26 | 1p    | 6:30p | STUDENTS*         |
| Pit   | \$115       | Pit   | \$115  | Pit   |               |        | Pit   | \$125  | Pit   | \$125 | \$125 | Pit   | \$125 | \$115 | WEEK              |
| Α     | \$95        | Α     | \$95   | Α     |               |        | Α     | \$100  | Α     | \$100 | \$100 | Α     | \$100 | \$95  | WEEK 2<br>Tue-Wed |
| В     | <b>\$72</b> | В     | \$72   | В     | The sure last |        | В     | \$85   | В     | \$85  | \$85  | В     | \$85  | \$82  | 10e-wea           |
| С     | <b>\$58</b> | U     | \$58   | U     | Thanks        |        | С     | \$73   | U     | \$73  | \$73  | С     | \$73  | \$58  | \$48              |
| D     | \$48        | D     | \$48   | D     | No Sh         | IOW    | D     | \$61   | D     | \$61  | \$61  | D     | \$61  | \$48  | \$38              |
| E     | \$43        | E     | \$43   | E     |               |        | E     | \$50   | E     | \$50  | \$50  | E     | \$50  | \$43  | <b>\$28</b>       |
| F     | \$38        | F     | \$38   | F     |               |        | F     | \$41   | F     | \$41  | \$41  | F     | \$41  | \$38  |                   |