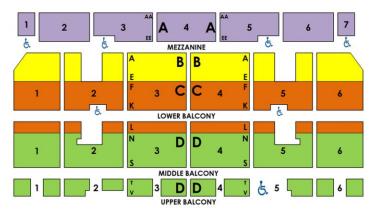

#### STAGE Orchestra Level

# B B B C E U U C C W X D W F E B B E HH

# STAGE Balcony Level

(overhang begins at Orch Row P)