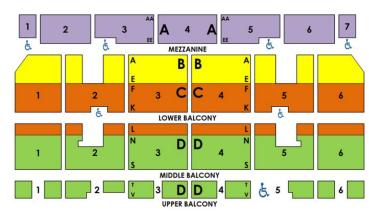

# STAGE Orchestra Level

# STAGE Balcony Level

(overhang begins at Orch Row P)

CONTACT US NOW TO BOOK YOUR GROUP EXPERIENCE

December 26, 2023 - January 7, 2024

|       | Tuesday | Wed   | nesday |       | Thu  | ırsday |       | Friday |       | Satu  | ırday |       | Sur   | Sunday |   | STUDENTS* |
|-------|---------|-------|--------|-------|------|--------|-------|--------|-------|-------|-------|-------|-------|--------|---|-----------|
| 12/26 | 7:30p*  | 12/27 | 7:30p* | 12/28 | 1p*  | 7:30p* | 12/29 | 7:30p* | 12/30 | 2p    | 7:30p | 12/31 | •     | 1p     |   |           |
| Α     | \$95    | Α     | \$95   | Α     | \$80 | \$95   | Α     | \$100  | Α     | \$100 | \$100 | Α     | \$    | 100    |   | TDD       |
| В     | \$65    | В     | \$65   | В     | \$61 | \$75   | В     | \$82   | В     | \$77  | \$82  | В     | \$    | 82     |   | TBD       |
| С     | \$53    | С     | \$53   | C     | \$50 | \$53   | С     | \$68   | C     | \$63  | \$68  | С     | \$    | 668    |   |           |
| D     | \$40    | D     | \$40   | D     | \$40 | \$40   | D     | \$55   | D     | \$50  | \$55  | D     | \$    | 555    |   |           |
| Е     | \$37    | Е     | \$37   | Е     | \$35 | \$37   | E     | \$47   | Е     | \$47  | \$47  | E     | \$    | 547    |   |           |
| F     | \$32    | F     | \$32   | F     | \$28 | \$32   | F     | \$37   | F     | \$37  | \$37  | F     | \$    | 37     |   |           |
| 1/2   | 7:30p*  | 1/3   | 7:30p* | 1/4   | 7:   | 30p*   | 1/5   | 7:30p  | 1/6   | 2p    | 7:30p | 1/7   | 1p    | 6:30p  | ſ | STUDENTS* |
| Α     | \$95    | Α     | \$95   | Α     |      | \$95   | Α     | \$100  | Α     | \$100 | \$100 | Α     | \$100 | \$95   |   | TBD       |
| В     | \$65    | В     | \$65   | В     |      | \$75   | В     | \$82   | В     | \$77  | \$82  | В     | \$82  | \$75   |   | טפו       |
| С     | \$53    | С     | \$53   | C     |      | \$53   | С     | \$68   | C     | \$63  | \$68  | С     | \$68  | \$53   |   |           |
| D     | \$40    | D     | \$40   | D     |      | \$40   | D     | \$55   | D     | \$50  | \$55  | D     | \$55  | \$40   |   |           |
| Е     | \$37    | E     | \$37   | Е     |      | \$37   | E     | \$47   | Е     | \$47  | \$47  | E     | \$47  | \$37   |   |           |
| F     | \$32    | F     | \$32   | F     |      | \$32   | F     | \$37   | F     | \$37  | \$37  | F     | \$37  | \$32   |   |           |