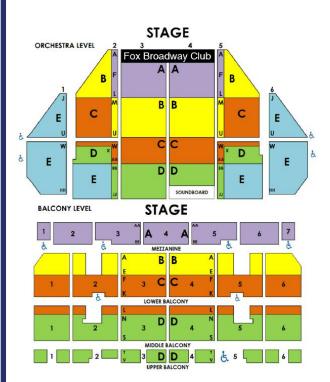

## FOX THEATRE GROUP SERVICES

| Tuesday |         | Wednesday |         | Thursday |         |         | Friday |         | Saturday |              |         | Sunday |         |         |
|---------|---------|-----------|---------|----------|---------|---------|--------|---------|----------|--------------|---------|--------|---------|---------|
| 3/17    | 7:30pm  | 3/18      | 7:30pm  | 3/19     | 7:30pm  |         | 3/20   | 7:30pm  | 3/21     | 2pm & 7:30pm |         | 3/22   | 1pm     | 6:30pm  |
| Α       | \$88.00 | Α         | \$88.00 | Α        | \$88.00 |         | Α      | \$92.00 | Α        | \$92.00      |         | Α      | \$92.00 | \$88.00 |
| В       | \$43.00 | В         | \$43.00 | В        | \$43.00 |         | В      | \$43.00 | В        | \$79.00      |         | В      | \$79.00 | \$43.00 |
| С       | \$33.00 | C         | \$33.00 | U        | \$33.00 |         | C      | \$33.00 | C        | \$67.00      |         | U      | \$67.00 | \$33.00 |
| D       | \$23.00 | D         | \$23.00 | D        | \$23.00 |         | D      | \$23.00 | D        | \$53.00      |         | D      | \$53.00 | \$23.00 |
| E       | \$32.00 | Е         | \$32.00 | Е        | \$32.00 |         | Е      | \$33.00 | Е        | \$33.00      |         | Е      | \$33.00 | \$32.00 |
| 3/24    | 7:30pm  | 3/25      | 7:30pm  | 3/26     | 1pm     | 7:30pm  | 3/27   | 7:30pm  | 3/28     | 2pm          | 7:30pm  | 3/29   | 1pm     |         |
| Α       | \$88.00 | Α         | \$88.00 | Α        | \$73.00 | \$88.00 | Α      | \$92.00 | Α        | \$92.00      | \$92.00 | Α      | \$92.00 |         |
| В       | \$43.00 | В         | \$43.00 | В        | \$43.00 | \$43.00 | В      | \$43.00 | В        | \$43.00      | \$79.00 | В      | \$79.00 |         |
| С       | \$33.00 | С         | \$33.00 | U        | \$33.00 | \$33.00 | С      | \$33.00 | U        | \$33.00      | \$67.00 | U      | \$67.00 |         |
| D       | \$23.00 | D         | \$23.00 | D        | \$23.00 | \$23.00 | D      | \$23.00 | D        | \$23.00      | \$53.00 | D      | \$53.00 |         |
| Е       | \$32.00 | Е         | \$32.00 | E        | \$27.00 | \$32.00 | E      | \$33.00 | E        | \$33.00      | \$33.00 | E      | \$33.00 |         |