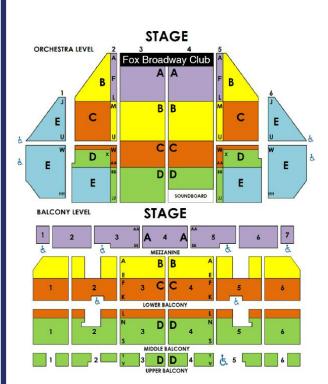

## DEAR EVAN HAR EN THE TONY AWARD-WINNING BEST MUSICAL

Oct. 22 - Nov. 3, 2019

DearEvanHansen.com

FOX THEATRE GROUP SERVICES

| Tuesday |          | Wednesday |                   | Thursday |              |             | Friday   |            | Saturday  |                       | Sunday |          |          |
|---------|----------|-----------|-------------------|----------|--------------|-------------|----------|------------|-----------|-----------------------|--------|----------|----------|
| 10/22   | 7:30pm   | 10/23     | 7:30pm            | 10/24    | 7:30pm       |             | 10/25    | 7:30pm     | 10/26     | 2pm & 7:30pm          | 10/27  | 1pm      | 6:30pm   |
| PIT     | \$153.00 | PIT       | \$153.00          | PIT      | \$153.00     |             | PIT      | \$153.00   | PIT       | \$153.00              | PIT    | \$153.00 | \$153.00 |
| Α       | \$113.00 | Α         | \$113.00          | Α        | \$113.00     |             | Α        | \$123.00   | Α         | \$123.00              | Α      | \$123.00 | \$113.00 |
| В       | \$98.00  | В         | \$98.00           | В        | \$98.00      |             | В        | \$108.00   | В         | \$108.00              | В      | \$108.00 | \$98.00  |
| С       | \$88.00  | C         | \$88.00           | U        | \$88.00      |             | U        | \$93.00    | U         | \$93.00               | U      | \$93.00  | \$88.00  |
| D       | \$68.00  | D         | \$68.00           | D        | \$68.00      |             | D        | \$78.00    | D         | \$78.00               | D      | \$78.00  | \$68.00  |
| Е       | \$52.00  | Е         | \$52.00           | Е        | \$52.00      |             | E        | \$62.00    | Е         | \$62.00               | E      | \$62.00  | \$52.00  |
| 10/29   | 7:30pm   | 10/30     | 7:30pm            | 10/31    | 1pm 7:30pm   |             | 11/1     | 7:30pm     | 11/2      | 2pm & 7:30pm          | 11/3   | 1pm      |          |
| PIT     | \$153.00 | PIT       | \$153.00          | PIT      | \$153.00     | \$153.00    | PIT      | \$153.00   | PIT       | \$153.00              | PIT    | \$153.00 | \$153.00 |
| Α       | \$113.00 | Α         | \$113.00          | Α        | \$98.00      | \$113.00    | Α        | \$123.00   | Α         | \$123.00              | Α      | \$123.00 | \$123.00 |
| В       | \$98.00  | В         | \$98.00           | В        | \$88.00      | \$98.00     | В        | \$108.00   | В         | \$108.00              | В      | \$108.00 | \$108.00 |
| С       | \$88.00  | C         | \$88.00           | U        | \$78.00      | \$88.00     | U        | \$93.00    | U         | \$93.00               | U      | \$93.00  | \$93.00  |
| D       | \$68.00  | D         | \$68.00           | D        | \$62.00      | \$68.00     | D        | \$78.00    | D         | \$78.00               | D      | \$78.00  | \$78.00  |
| E       | \$52.00  | Е         | \$52.00           | Е        | \$42.00      | \$52.00     | E        | \$62.00    | Е         | \$62.00               | E      | \$62.00  | \$62.00  |
|         |          |           | Prices include st | andard   | tax, handlii | ng, and pri | nt-your- | own delive | ry. Price | es valid as of 6/20/1 | 9      |          |          |