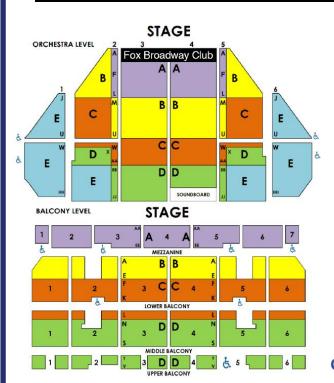

## FOX THEATRE GROUP SERVICES

|      | Tuesday |      | Wednesday |           | Thursday   |            |           | Friday      |          | Saturday     |       | Sunday  |         |  |
|------|---------|------|-----------|-----------|------------|------------|-----------|-------------|----------|--------------|-------|---------|---------|--|
| 10/1 | 7:30pm  | 10/2 | 7:30pm    | 10/3      | 7:30pm     |            | 10/4      | 7:30pm      | 10/5     | 2pm & 7:30pm | 10/6  | 1pm     | 6:30pm  |  |
| Α    | \$88.00 | Α    | \$88.00   | Α         | \$88.00    |            | Α         | \$92.00     | Α        | \$92.00      | Α     | \$92.00 | \$88.00 |  |
| В    | \$43.00 | В    | \$43.00   | В         | \$43.00    |            | В         | \$43.00     | В        | \$79.00      | В     | \$79.00 | \$43.00 |  |
| С    | \$33.00 | С    | \$33.00   | C         | \$33.00    |            | U         | \$33.00     | U        | \$67.00      | U     | \$67.00 | \$33.00 |  |
| D    | \$23.00 | D    | \$23.00   | D         | \$23.00    |            | D         | \$23.00     | D        | \$53.00      | D     | \$53.00 | \$23.00 |  |
| E    | \$32.00 | Е    | \$32.00   | Е         | \$32.00    |            | E         | \$33.00     | Е        | \$33.00      | Е     | \$33.00 | \$32.00 |  |
| 10/8 | 7:30pm  | 10/9 | 7:30pm    | 10/10     | 1pm        | 7:30pm     | 10/11     | 7:30pm      | 10/12    | 2pm & 7:30pm | 10/13 | 1pm     |         |  |
| Α    | \$88.00 | Α    | \$88.00   | Α         | \$73.00    | \$88.00    | Α         | \$92.00     | Α        | \$92.00      | Α     | \$92.00 |         |  |
| В    | \$43.00 | В    | \$43.00   | В         | \$43.00    | \$43.00    | В         | \$79.00     | В        | \$79.00      | В     | \$79.00 |         |  |
| С    | \$33.00 | С    | \$33.00   | С         | \$33.00    | \$33.00    | U         | \$67.00     | U        | \$67.00      | U     | \$67.00 |         |  |
| D    | \$23.00 | D    | \$23.00   | D         | \$23.00    | \$23.00    | D         | \$53.00     | D        | \$53.00      | D     | \$53.00 |         |  |
| E    | \$32.00 | Е    | \$32.00   | Е         | \$27.00    | \$32.00    | E         | \$33.00     | Е        | \$33.00      | Е     | \$33.00 |         |  |
|      |         |      | Pric      | es includ | le standar | d tax, han | dling, ar | nd print-yo | ur-own ( | delivery.    |       |         |         |  |