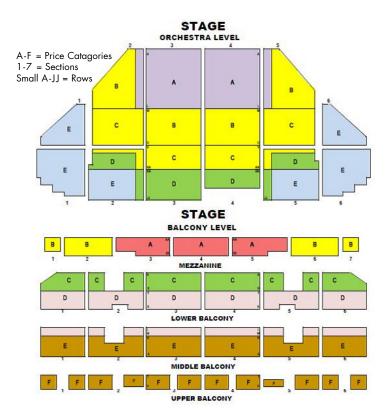

## **SEAT LOCATIONS & PRICING**

| Orchestra A | \$399.00 |
|-------------|----------|
| Mezzanine A | \$249.00 |
| Orchestra B | \$189.00 |
| Orchestra C | \$189.00 |
| Mezzanine B | \$189.00 |
| Orchestra D | \$139.00 |
| Balcony C   | \$139.00 |
| Balcony D   | \$109.00 |
| Orchestra E | \$109.00 |
| Balcony E   | \$89.00  |
| Balcony F   | \$89.00  |