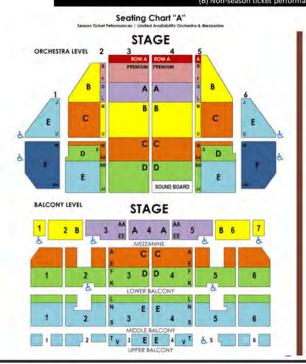

The Fabulous Fox

Saint Souis

June 1-19, 2022 · LionKing.com

|       | Tuesday   | Wednesday |           | Thursday |          |           | Friday |           | Saturday |        |           | Sunday |        |          |  |
|-------|-----------|-----------|-----------|----------|----------|-----------|--------|-----------|----------|--------|-----------|--------|--------|----------|--|
|       |           | 6/1       | 7:30p (A) | 6/2      | 1p (A)   | 7:30p (A) | 6/3    | 7:30p (A) | 6/4      | 2p (A) | 7:30p (A) | 6/5    | 1p (A) | 6:30p (A |  |
|       |           | Row A     | \$144     | Row A    | \$144    | \$154     | Row A  | \$164     | Row A    | \$164  | \$164     | Row A  | \$164  | \$154    |  |
|       |           | Prem      | \$134     | Prem     | \$134    | \$144     | Prem   | \$154     | Prem     | \$154  | \$154     | Prem   | \$154  | \$144    |  |
|       |           | A         | \$94      | Α        | \$94     | \$104     | Α      | \$110     | Α        | \$110  | \$110     | Α      | \$110  | \$104    |  |
|       |           | В         | \$74      | В        | \$74     | \$84      | В      | \$100     | В        | \$100  | \$100     | В      | \$100  | \$94     |  |
|       |           | C         | \$64      | C        | \$64     | \$74      | С      | \$90      | С        | \$90   | \$90      | С      | \$90   | \$84     |  |
|       |           | D         | \$52      | D        | \$52     | \$54      | D      | \$80      | D        | \$80   | \$80      | D      | \$80   | \$64     |  |
|       |           | E         | \$40      | E        | \$40     | \$42      | E      | \$64      | E        | \$64   | \$64      | E      | \$64   | \$52     |  |
|       |           | F         | \$34      | F        | \$34     | \$40      | -      | \$45      | F        | \$45   | \$45      |        | \$45   | \$40     |  |
| 6/7   | 7:30p (A) | 6/8       | 7:30p (A) | 6/9      | 7:3      | 0p (A)    | 6/10   | 7:30p (A) | 6/11     | 2p (A) | 7:30p (A) | 6/12   | 1p (A) | 6:30p (B |  |
| low A | \$154     | Row A     | \$154     | ROW A    | \$154    |           | Row A  | \$164     | Row A    | \$164  | \$164     | Row A  | \$164  | \$154    |  |
| Prem  | \$144     | Prem      | \$144     | Prem     | \$144    |           | Prem   | \$154     | Prem     | \$154  | \$154     | Prem   | \$154  | \$144    |  |
| Α     | \$104     | Α         | \$104     | Α        | \$104    |           | A      | \$110     | Α        | \$110  | \$110     | Α      | \$110  | \$104    |  |
| В     | \$84      | В         | \$84      | В        | \$84     |           | В      | \$100     | В        | \$100  | \$100     | В      | \$100  | \$94     |  |
| С     | \$74      | C         | \$74      | С        | \$74     |           | С      | \$90      | С        | \$90   | \$90      | C      | \$90   | \$84     |  |
| D     | \$54      | D         | \$54      | D        | \$54     |           | D      | \$80      | D        | \$80   | \$80      | D      | \$80   | \$64     |  |
| E     | \$42      | E         | \$42      | E        | \$42     |           | E      | \$64      | E        | \$64   | \$64      | E      | \$64   | \$52     |  |
| F     | \$40      | - F       | \$40      | F        | \$40     |           | F      | \$45      | F        | \$45   | \$45      | F      | \$45   | \$40     |  |
| 6/14  | 7:30p (A) | 6/15      | 7:30p (B) | 6/16     | 1p (B)   | 7:30p (B) | 6/17   | 7:30p (B) | 6/18     | 2p (B) | 7:30p (B) | 6/19   | 2p (B) |          |  |
| Now A | \$154     | Row A     | \$154     | Row A    | \$154    | \$154     | Row A  | \$180     | Row A    | \$180  | \$180     | Row A  | \$180  |          |  |
| Prem  | \$144     | Prem      | \$144     | Prem     | \$144    | \$144     | Prem   | \$155     | Prem     | \$155  | \$155     | Prem   | \$155  |          |  |
| A     | \$110     | Α         | \$110     | Α        | \$110    | \$110     | Α      | \$130     | Α        | \$130  | \$130     | Α      | \$130  |          |  |
| В     | \$100 95  | В         | \$100 95  | В        | \$100 95 | \$100 95  | В      | \$105     | В        | \$105  | \$105     | В      | \$105  |          |  |
| С     | \$90 85   | C         | \$90 85   | С        | \$90 85  | \$90 85   | С      | \$95      | С        | \$95   | \$95      | С      | \$95   |          |  |
| D     | \$70      | D         | \$70      | D        | \$70     | \$70      | D      | \$85      | D        | \$85   | \$85      | D      | \$85   |          |  |
| E     | \$60      | E         | \$60      | E        | \$60     | \$60      | E      | \$70      | E        | \$70   | \$70      | E      | \$70   |          |  |
| F     | \$40      | F         | \$40      | F        | \$40     | \$40      | F      | \$50      | F        | \$50   | \$50      | F      |        | \$50     |  |