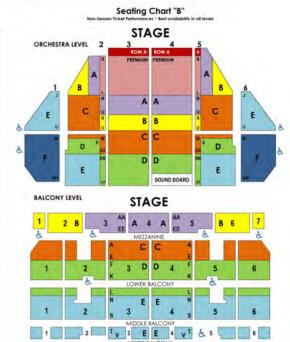

The Fabulous Fox

Saint Souis

June 1-19, 2022 · LionKing.com

|       | Tuesday   | Wednesday |           | Thursday |          |           | Friday |           | Saturday |        |           | Sunday |        |          |  |
|-------|-----------|-----------|-----------|----------|----------|-----------|--------|-----------|----------|--------|-----------|--------|--------|----------|--|
|       |           | 6/1       | 7:30p (A) | 6/2      | 1p (A)   | 7:30p (A) | 6/3    | 7:30p (A) | 6/4      | 2p (A) | 7:30p (A) | 6/5    | 1p (A) | 6:30p (A |  |
|       |           | Row A     | \$144     | Row A    | \$144    | \$154     | Row A  | \$164     | Row A    | \$164  | \$164     | Row A  | \$164  | \$154    |  |
|       |           | Prem      | \$134     | Prem     | \$134    | \$144     | Prem   | \$154     | Prem     | \$154  | \$154     | Prem   | \$154  | \$144    |  |
|       |           | A         | \$94      | Α        | \$94     | \$104     | Α      | \$110     | Α        | \$110  | \$110     | Α      | \$110  | \$104    |  |
|       |           | В         | \$74      | В        | \$74     | \$84      | В      | \$100     | В        | \$100  | \$100     | В      | \$100  | \$94     |  |
|       |           | C         | \$64      | C        | \$64     | \$74      | С      | \$90      | С        | \$90   | \$90      | С      | \$90   | \$84     |  |
|       |           | D         | \$52      | D        | \$52     | \$54      | D      | \$80      | D        | \$80   | \$80      | D      | \$80   | \$64     |  |
|       |           | E         | \$40      | E        | \$40     | \$42      | E      | \$64      | E        | \$64   | \$64      | E      | \$64   | \$52     |  |
|       |           | F         | \$34      | F        | \$34     | \$40      | -      | \$45      | F        | \$45   | \$45      |        | \$45   | \$40     |  |
| 6/7   | 7:30p (A) | 6/8       | 7:30p (A) | 6/9      | 7:3      | 0p (A)    | 6/10   | 7:30p (A) | 6/11     | 2p (A) | 7:30p (A) | 6/12   | 1p (A) | 6:30p (B |  |
| low A | \$154     | Row A     | \$154     | ROW A    | \$154    |           | Row A  | \$164     | Row A    | \$164  | \$164     | Row A  | \$164  | \$154    |  |
| Prem  | \$144     | Prem      | \$144     | Prem     | \$144    |           | Prem   | \$154     | Prem     | \$154  | \$154     | Prem   | \$154  | \$144    |  |
| Α     | \$104     | Α         | \$104     | Α        | \$104    |           | A      | \$110     | Α        | \$110  | \$110     | Α      | \$110  | \$104    |  |
| В     | \$84      | В         | \$84      | В        | \$84     |           | В      | \$100     | В        | \$100  | \$100     | В      | \$100  | \$94     |  |
| С     | \$74      | C         | \$74      | С        | \$74     |           | С      | \$90      | С        | \$90   | \$90      | C      | \$90   | \$84     |  |
| D     | \$54      | D         | \$54      | D        | \$54     |           | D      | \$80      | D        | \$80   | \$80      | D      | \$80   | \$64     |  |
| E     | \$42      | E         | \$42      | E        | \$42     |           | E      | \$64      | E        | \$64   | \$64      | E      | \$64   | \$52     |  |
| F     | \$40      | - F       | \$40      | F        | \$40     |           | F      | \$45      | F        | \$45   | \$45      | F      | \$45   | \$40     |  |
| 6/14  | 7:30p (A) | 6/15      | 7:30p (B) | 6/16     | 1p (B)   | 7:30p (B) | 6/17   | 7:30p (B) | 6/18     | 2p (B) | 7:30p (B) | 6/19   | 2p (B) |          |  |
| Now A | \$154     | Row A     | \$154     | Row A    | \$154    | \$154     | Row A  | \$180     | Row A    | \$180  | \$180     | Row A  | \$180  |          |  |
| Prem  | \$144     | Prem      | \$144     | Prem     | \$144    | \$144     | Prem   | \$155     | Prem     | \$155  | \$155     | Prem   | \$155  |          |  |
| A     | \$110     | Α         | \$110     | Α        | \$110    | \$110     | Α      | \$130     | Α        | \$130  | \$130     | Α      | \$130  |          |  |
| В     | \$100 95  | В         | \$100 95  | В        | \$100 95 | \$100 95  | В      | \$105     | В        | \$105  | \$105     | В      | \$105  |          |  |
| С     | \$90 85   | C         | \$90 85   | С        | \$90 85  | \$90 85   | С      | \$95      | С        | \$95   | \$95      | С      | \$95   |          |  |
| D     | \$70      | D         | \$70      | D        | \$70     | \$70      | D      | \$85      | D        | \$85   | \$85      | D      | \$85   |          |  |
| E     | \$60      | E         | \$60      | E        | \$60     | \$60      | E      | \$70      | E        | \$70   | \$70      | E      | \$70   |          |  |
| F     | \$40      | F         | \$40      | F        | \$40     | \$40      | F      | \$50      | F        | \$50   | \$50      | F      |        | \$50     |  |