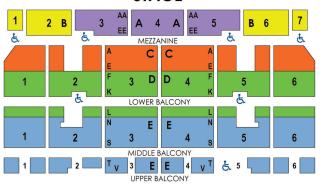

ROWA PREM A B C D E F

#### **APRIL 12-16**

Fri. 7:30pm • Sat. 2 & 7:30pm • Sun. 1 & 6:30pm Front Row \$209 Premium \$169

<u>Orchestra A</u> \$129 <u>Mezzanine A</u> \$119 <u>B</u> \$109 <u>C</u> \$99 <u>D</u> \$85 <u>E</u> \$65 <u>F</u> \$55

## **APRIL 18-23**

Tues. - Thurs. 7:30pm

Front Row \$199 Premium \$169

<u>A</u> \$129 <u>B</u> \$99 <u>C</u> \$85 <u>D</u> \$75 <u>E</u> \$65 <u>F</u> \$55

Fri. 7:30pm • Sat. 2 & 7:30pm • Sun. 1 & 6:30pm

Front Row \$219 Premium \$199

A \$129 B \$109 C \$99 D \$89 E \$69 F \$59

# **APRIL 25-30**

Tues. - Thurs. 7:30pm

Front Row \$209 Premium \$179

<u>A</u> \$129 <u>B</u>\$99 <u>C</u>\$85 <u>D</u>\$75 <u>E</u>\$65 <u>F</u>\$55

Fri. 7:30pm • Sat. 2 & 7:30pm • Sun. 1 & 6:30pm

Front Row \$249 Premium \$229

<u>A</u> \$139 <u>B</u>\$119 <u>C</u>\$105 <u>D</u>\$95 <u>E</u>\$85 <u>F</u>\$69

### **MAY 2-7**

Tues. - Thurs. 7:30pm

Front Row \$219 Premium \$189

A \$129 B \$109 C \$95 D \$85 E \$65 E \$55

Fri. 7:30pm • Sat. 2 & 7:30pm • Sun. 1 & 6:30pm

Front Row \$249 Premium \$229

<u>A</u> \$139 <u>B</u>\$119 <u>C</u>\$105 <u>D</u>\$95 <u>E</u>\$85 <u>F</u>\$69