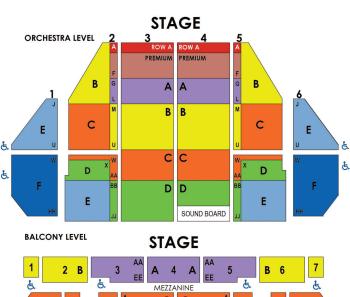

ROWA PREM A B C D E F

#### **APRIL 12-16**

Fri. 7:30pm • Sat. 2 & 7:30pm • Sun. 1 & 6:30pm Front Row \$209 Premium \$169

<u>Orchestra A</u> \$129 <u>Mezzanine A</u> \$119 <u>B</u> \$109 <u>C</u> \$99 <u>D</u> \$85 <u>E</u> \$65 <u>F</u> \$55

## **APRIL 18-23**

Tues. - Thurs. 7:30pm

Front Row \$199 Premium \$169

<u>A</u> \$129 <u>B</u> \$99 <u>C</u> \$85 <u>D</u> \$75 <u>E</u> \$65 <u>F</u> \$55

Fri. 7:30pm • Sat. 2 & 7:30pm • Sun. 1 & 6:30pm

Front Row \$219 Premium \$199

A \$129 B \$109 C \$99 D \$89 E \$69 F \$59

# **APRIL 25-30**

Tues. - Thurs. 7:30pm

Front Row \$209 Premium \$179

<u>A</u> \$129 <u>B</u>\$99 <u>C</u>\$85 <u>D</u>\$75 <u>E</u>\$65 <u>F</u>\$55

Fri. 7:30pm • Sat. 2 & 7:30pm • Sun. 1 & 6:30pm

Front Row \$249 Premium \$229

<u>A</u> \$139 <u>B</u>\$119 <u>C</u>\$105 <u>D</u>\$95 <u>E</u>\$85 <u>F</u>\$69

### **MAY 2-7**

Tues. - Thurs. 7:30pm

Front Row \$219 Premium \$189

A \$129 B \$109 C \$95 D \$85 E \$65 E \$55

Fri. 7:30pm • Sat. 2 & 7:30pm • Sun. 1 & 6:30pm

Front Row \$249 Premium \$229

<u>A</u> \$139 <u>B</u>\$119 <u>C</u>\$105 <u>D</u>\$95 <u>E</u>\$85 <u>F</u>\$69